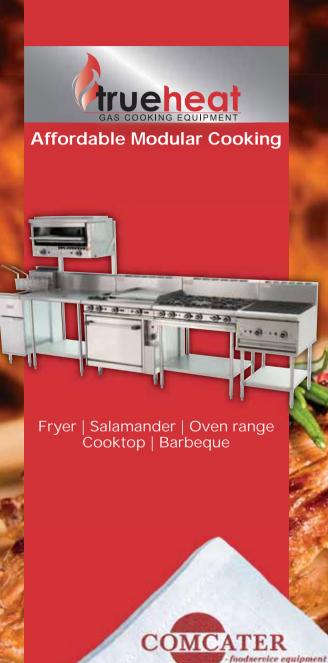

Designed with the demands of Australia's commercial kitchens in mind, the super affordable range of Trueheat cooking equipment presents true value for money.

Offering power, safety and flexibility, the comprehensive Trueheat range is perfect for any foodservice outlet.

Full griddle

For more information about Trueheat Gas Cooking Equipment call **1800 035 327** or visit **www.comcater.com.au/trueheat** 

.

| Oven Range & CooktopBarbequeFryerSalamander• Powerful 24Mj open burners• Euro look cast iron trivets• Domm thick steel griddle plate• Precise heat control• 100% Flame failure cut-off for safety• Dizo ignition on concealed burners• Available in multiple burner/griddle<br>configurations. See reverse panel for<br>full configuration options.• Omm <b>90mm</b> • Omm <b>90mm</b> • Omm <b>90mm</b> • Omm <b>90mm</b> • Other and adjustable in<br>600mm widths• Other and adjustable in<br>contral adjustable in<br>600mm widths• Other and adjustable in<br>600mm• Other and adjustable in<br>600mm widths• Other and adjustable in <b< th=""><th></th><th>GAS COOK</th><th>ING EQUIPMENT</th><th></th></b<>                                                                                                                                                                                                                                                                                                                                                                                                                         |                                                                                                                                                                                                                                                                 | GAS COOK                                                                                                  | ING EQUIPMENT                                                                             |                                                                                                                                           |
|---------------------------------------------------------------------------------------------------------------------------------------------------------------------------------------------------------------------------------------------------------------------------------------------------------------------------------------------------------------------------------------------------------------------------------------------------------------------------------------------------------------------------------------------------------------------------------------------------------------------------------------------------------------------------------------------------------------------------------------------------------------------------------------------------------------------------------------------------------------------------------------------------------------------------------------------------------------------------------------------------------------------------------------------------------------------------------------------------------------------------------------------------------------------------------------------------------------------------------------------------------------------------------------------------------------------------------------------------------------------------------------------------------------------------------------------------------------------------------------------------------------------------------------------------------------------------------------------------------------------------------------------------------------------------------------------------------------------------------------------------------------------------------------------------------------------------------------------------------------------------------------------------------------|-----------------------------------------------------------------------------------------------------------------------------------------------------------------------------------------------------------------------------------------------------------------|-----------------------------------------------------------------------------------------------------------|-------------------------------------------------------------------------------------------|-------------------------------------------------------------------------------------------------------------------------------------------|
| <ul> <li>Euro look cast iron trivets</li> <li>15mm thick steel griddle plate</li> <li>Precise heat control</li> <li>100% Flame failure cut-off for safety</li> <li>Piezo ignition on concealed burners</li> <li>Available in multiple burner/griddle configuration options.</li> <li>Piezo ignition options.</li> <li>Piezo ignitioptignition options.</li> <li>Piezo ignition options.</li></ul> | Oven Range & Cooktop                                                                                                                                                                                                                                            | Barbeque                                                                                                  | Fryer                                                                                     | Salamander                                                                                                                                |
| <ul> <li>Includes heavy duty barbeque stand with adjustable shelf</li> <li>Available in 600mm 900mm is 900mm is 900mm widths</li> <li>Available in 600mm and 900mm widths</li> <li>Available in 600mm widths</li> <li>Available in 600mm widths</li> <li>Available in 600mm widths</li> <li>Available in 600mm widths</li> </ul>                                                                                                                                                                                                                                                                                                                                                                                                                                                                                                                                                                                                                                                                                                                                                                                                                                                                                                                                                                                                                                                                                                                                                                                                                                                                                                                                                                                                                                                                                                                                                                              | <ul> <li>Euro look cast iron trivets</li> <li>15mm thick steel griddle plate</li> <li>Precise heat control</li> <li>100% Flame failure cut-off for safety</li> <li>Piezo ignition on concealed burners</li> <li>Available in multiple burner/griddle</li> </ul> | reversible<br>grates<br>• 100% Flame<br>failure cut-off<br>for safety<br>• Piezo ignition<br>on concealed | purpose<br>Thermo-tube<br>fryer<br>• Wide cold zone<br>keeps oil<br>cleaner for<br>longer | <ul> <li>failure cut-off<br/>for safety</li> <li>Stainless steel<br/>front, sides and<br/>top</li> <li>Removable<br/>sides and</li> </ul> |
|                                                                                                                                                                                                                                                                                                                                                                                                                                                                                                                                                                                                                                                                                                                                                                                                                                                                                                                                                                                                                                                                                                                                                                                                                                                                                                                                                                                                                                                                                                                                                                                                                                                                                                                                                                                                                                                                                                               | full configuration options.                                                                                                                                                                                                                                     | duty barbeque<br>stand with<br>adjustable shelf<br>• Available in<br>600mm and                            | Trueheat<br>equipment                                                                     | mounting<br>brackets<br>• 900mm wide<br>stainless steel<br>stand and bench<br>also available                                              |