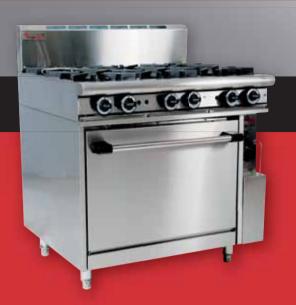

## Oven Range & Cooktop Configurations

Ask about the exclusive range of Trueheat commercial gas cooking equipment available in multiple configurations to suit any commercial kitchen.

## 600mm wide 803mm deep

4 open burners

2 open burners & griddle

\_\_\_\_\_

900mm wide

803mm deep

6 open burners

4 open burners & griddle

Full griddle

For more information about Trueheat Gas Cooking Equipment call **1800 035 327** or visit **www.comcater.com.au/trueheat** 

.

| Oven Range & CooktopBarbequeFryerSalamander• Powerful 24Mj open burners• Euro look cast iron trivets• Domm thick steel griddle plate• Precise heat control• 100% Flame failure cut-off for safety• Dizo ignition on concealed burners• Available in multiple burner/griddle<br>configurations. See reverse panel for<br>full configuration options.• Omm <b>90mm</b> • Omm <b>90mm</b> • Omm <b>90mm</b> • Omm <b>90mm</b> • Other and adjustable in<br>600mm widths• Other and adjustable in<br>contral adjustable in<br>600mm widths• Other and adjustable in<br>600mm• Other and adjustable in<br>600mm widths• Other and adjustable in <b< th=""><th></th><th>GAS COOK</th><th>ING EQUIPMENT</th><th></th></b<>                                                                                                                                                                                                                                                                                                                                                                                                                         |                                                                                                                                                                                                                                                                 | GAS COOK                                                                                                  | ING EQUIPMENT                                                                             |                                                                                                                                           |
|---------------------------------------------------------------------------------------------------------------------------------------------------------------------------------------------------------------------------------------------------------------------------------------------------------------------------------------------------------------------------------------------------------------------------------------------------------------------------------------------------------------------------------------------------------------------------------------------------------------------------------------------------------------------------------------------------------------------------------------------------------------------------------------------------------------------------------------------------------------------------------------------------------------------------------------------------------------------------------------------------------------------------------------------------------------------------------------------------------------------------------------------------------------------------------------------------------------------------------------------------------------------------------------------------------------------------------------------------------------------------------------------------------------------------------------------------------------------------------------------------------------------------------------------------------------------------------------------------------------------------------------------------------------------------------------------------------------------------------------------------------------------------------------------------------------------------------------------------------------------------------------------------------------|-----------------------------------------------------------------------------------------------------------------------------------------------------------------------------------------------------------------------------------------------------------------|-----------------------------------------------------------------------------------------------------------|-------------------------------------------------------------------------------------------|-------------------------------------------------------------------------------------------------------------------------------------------|
| <ul> <li>Euro look cast iron trivets</li> <li>15mm thick steel griddle plate</li> <li>Precise heat control</li> <li>100% Flame failure cut-off for safety</li> <li>Piezo ignition on concealed burners</li> <li>Available in multiple burner/griddle configuration options.</li> <li>Piezo ignition options.</li> <li>Piezo ignitioptignition options.</li> <li>Piezo ignition options.</li></ul> | Oven Range & Cooktop                                                                                                                                                                                                                                            | Barbeque                                                                                                  | Fryer                                                                                     | Salamander                                                                                                                                |
| <ul> <li>Includes heavy duty barbeque stand with adjustable shelf</li> <li>Available in 600mm 900mm is 900mm is 900mm widths</li> <li>Available in 600mm and 900mm widths</li> <li>Available in 600mm widths</li> <li>Available in 600mm widths</li> <li>Available in 600mm widths</li> <li>Available in 600mm widths</li> </ul>                                                                                                                                                                                                                                                                                                                                                                                                                                                                                                                                                                                                                                                                                                                                                                                                                                                                                                                                                                                                                                                                                                                                                                                                                                                                                                                                                                                                                                                                                                                                                                              | <ul> <li>Euro look cast iron trivets</li> <li>15mm thick steel griddle plate</li> <li>Precise heat control</li> <li>100% Flame failure cut-off for safety</li> <li>Piezo ignition on concealed burners</li> <li>Available in multiple burner/griddle</li> </ul> | reversible<br>grates<br>• 100% Flame<br>failure cut-off<br>for safety<br>• Piezo ignition<br>on concealed | purpose<br>Thermo-tube<br>fryer<br>• Wide cold zone<br>keeps oil<br>cleaner for<br>longer | <ul> <li>failure cut-off<br/>for safety</li> <li>Stainless steel<br/>front, sides and<br/>top</li> <li>Removable<br/>sides and</li> </ul> |
|                                                                                                                                                                                                                                                                                                                                                                                                                                                                                                                                                                                                                                                                                                                                                                                                                                                                                                                                                                                                                                                                                                                                                                                                                                                                                                                                                                                                                                                                                                                                                                                                                                                                                                                                                                                                                                                                                                               | full configuration options.                                                                                                                                                                                                                                     | duty barbeque<br>stand with<br>adjustable shelf<br>• Available in<br>600mm and                            | Trueheat<br>equipment                                                                     | mounting<br>brackets<br>• 900mm wide<br>stainless steel<br>stand and bench<br>also available                                              |