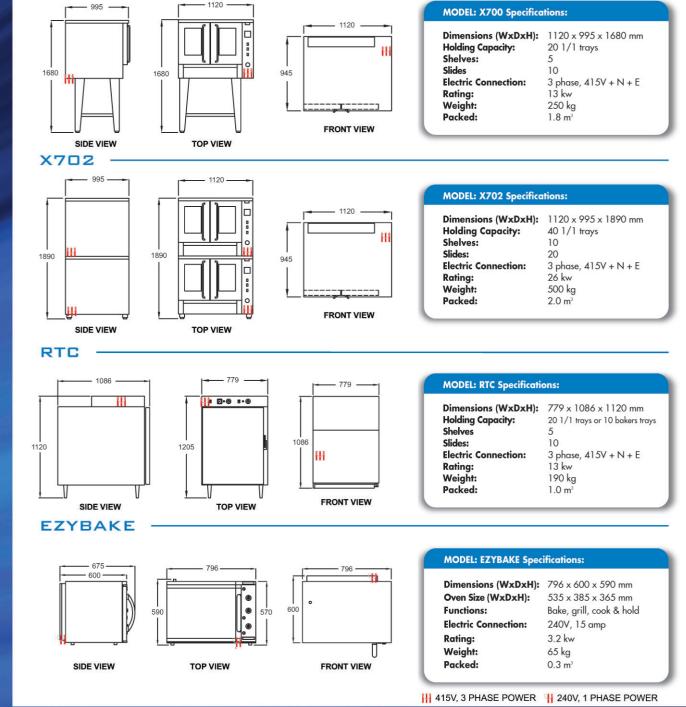

# **CONVECTION OVENS - ELECTRIC**

 Wide range of models, from production baking to rethermalisation.

Goldete

- Fan forced for high production capacity.
- Stainless steel or vitreous enamel construction for durability and ease of cleaning.
- Gastronorm and baking sheet compatibility.
- Cook and hold facility.
- 12 months parts and labour warranty.
- 10 year parts availability guarantee.
- Australian born and bred.





## MODELS

X700A, X702A

RTC - 1 O

EZ26 (EZYBAKE)





## 1800 013 123

goldsteineswood.com.au



**Gec2900 2 NOVEMBER 20** 

**Certified Syst** 

Quality Head Office ISO 9001





### **GOLDSTEIN ESWOOD**

Established 1911 • Proudly Australian Made

211-217 Woodpark Rd, Smithfield NSW 2164 Telephone: 1800 013 123 Facsimile: (02) 9604 5420 Email: sales@goldsteineswood.com.au

#### Proudly Distributed By

"Serving those who serve the best for 100 years"