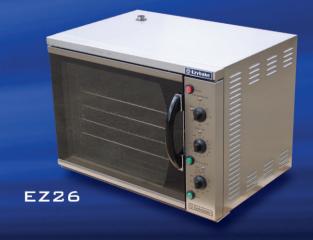

# **CONVECTION OVENS - ELECTRIC**

 Wide range of models, from production baking to rethermalisation.

Goldete

- Fan forced for high production capacity.
- Stainless steel or vitreous enamel construction for durability and ease of cleaning.
- Gastronorm and baking sheet compatibility.
- Cook and hold facility.
- 12 months parts and labour warranty.
- 10 year parts availability guarantee.
- Australian born and bred.





## MODELS

X700A, X702A

RTC - 1 O

EZ26 (EZYBAKE)





## 1800 013 123

goldsteineswood.com.au



**Gec2900 2 NOVEMBER 20** 

**Certified Syst** 

Quality Head Office ISO 9001





### **GOLDSTEIN ESWOOD**

Established 1911 • Proudly Australian Made

211-217 Woodpark Rd, Smithfield NSW 2164 Telephone: 1800 013 123 Facsimile: (02) 9604 5420 Email: sales@goldsteineswood.com.au

#### Proudly Distributed By

"Serving those who serve the best for 100 years"