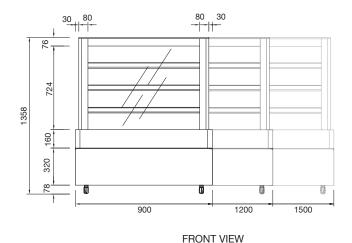

## **TECHNICAL DATA:**

| MODEL NO.                 | KT.NRSQCD.9            | KT.NRSQCD.12      | KT.NRSQCD.15      |
|---------------------------|------------------------|-------------------|-------------------|
| Dimensions W x D x H (mm) | 900 x 729 x 1358       | 1200 x 729 x 1358 | 1500 x 729 x 1358 |
| Weight                    | 203kg                  | 236kg             | 266kg             |
| Total Connected Load      | 0.12kW                 | 0.15kW            | 0.17kW            |
| Electrical Connection     | 10A plug & lead fitted |                   |                   |