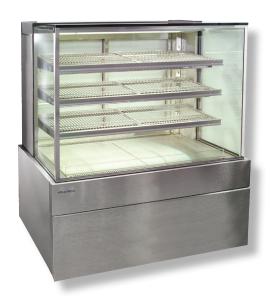

## NRSQCD - SERIES

AMBIENT DISPLAY CABINET
- SQUARE GLASS

## PRODUCT INFORMATION:

- Square profile cabinet designed for the display of products at ambient temperatures
- Interior is fan forced for air circulation
- Double glazed straight glass front & sides. Top section of display is made from 12mm glass
- Self closing perforated stainless steel sliding rear doors (KT.NRSQCD.9 equipped with perforated stainless steel rear swinging doors)
- Fully insulated and finished in brushed stainless steel
- Supplied on castors (2 lockable to rear) for ease of cleaning (for plinth mounting details please contact your Stoddart representative)
- 3 adjustable and 1 fixed display shelves, each illuminated with high impact lighting. Shelves constructed of stainless steel wire