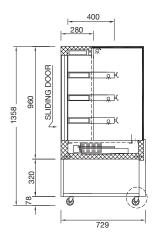

## PRODUCT INFORMATION:

- Square profile cabinet designed for the display of products at ambient temperatures
- Interior is fan forced for air circulation
- Double glazed straight glass front & sides. Top section of display is made from 12mm glass
- Self closing perforated stainless steel sliding rear doors (KT.NRSQCD.9 equipped with perforated stainless steel rear swinging doors)
- Fully insulated and finished in brushed stainless steel
- Supplied on castors (2 lockable to rear) for ease of cleaning (for plinth mounting details please contact your Stoddart representative)
- 3 adjustable and 1 fixed display shelves, each illuminated with high impact lighting. Shelves constructed of stainless steel wire

## **TECHNICAL DATA:**

| MODEL NO.                 | KT.NRSQCD.9            | KT.NRSQCD.12      | KT.NRSQCD.15      |
|---------------------------|------------------------|-------------------|-------------------|
| Dimensions W x D x H (mm) | 900 x 729 x 1358       | 1200 x 729 x 1358 | 1500 x 729 x 1358 |
| Weight                    | 203kg                  | 236kg             | 266kg             |
| Total Connected Load      | 0.12kW                 | 0.15kW            | 0.17kW            |
| Electrical Connection     | 10A plug & lead fitted |                   |                   |