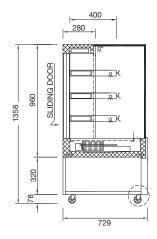

## PRODUCT INFORMATION:

- Square profile heated cabinet designed for the display of pies, sausage rolls & similar pre-heated products
- Adjustable thermostat between 30°C & 90°C with temperature display
- Fan forced heat circulation with humidity introduced via concealed water well
- Single glazed toughened glass front and sides. Top section of display is made from 12mm glass
- Self closing double-glazed sliding rear doors with one way mirror finish (KT.SQHCD.9 equipped with double glazed rear swinging doors)
- Fully insulated and finished in brushed stainless steel
- Supplied on castors (2 lockable to rear) for ease of cleaning (for plinth mounting details please contact your Stoddart representative)
- 3 adjustable and 1 fixed display shelves, each illuminated with high impact lighting. Shelves constructed of stainless steel wire

## **TECHNICAL DATA:**

| MODEL NO.                 | KT.SQHCD.9             | KT.SQHCD.12       | KT.SQHCD.15       |
|---------------------------|------------------------|-------------------|-------------------|
| Dimensions W x D x H (mm) | 900 x 729 x 1358       | 1200 x 729 x 1358 | 1500 x 729 x 1358 |
| Temperature Range         | 30°C to 90°C           |                   |                   |
| Weight                    | 200kg                  | 228kg             | 260kg             |
| Total Connected Load      | 1.73kW                 | 1.73kW            | 1.84kW            |
| Electrical Connection     | 10A plug & lead fitted |                   |                   |