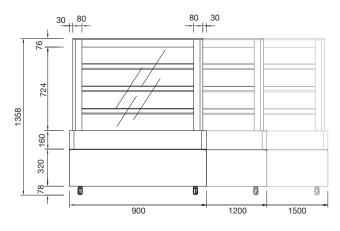

## **TECHNICAL DATA:**

| MODEL NO.                 | KT.SQHCD.9             | KT.SQHCD.12       | KT.SQHCD.15       |
|---------------------------|------------------------|-------------------|-------------------|
| Dimensions W x D x H (mm) | 900 x 729 x 1358       | 1200 x 729 x 1358 | 1500 x 729 x 1358 |
| Temperature Range         | 30°C to 90°C           |                   |                   |
| Weight                    | 200kg                  | 228kg             | 260kg             |
| Total Connected Load      | 1.73kW                 | 1.73kW            | 1.84kW            |
| Electrical Connection     | 10A plug & lead fitted |                   |                   |