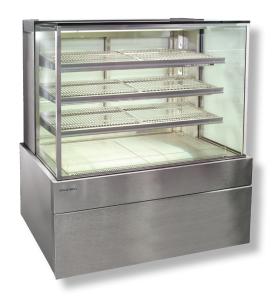

## **KOLDTECH**<sup>®</sup>

HEATED DISPLAY CABINET
- SQUARE GLASS

## PRODUCT INFORMATION:

- Square profile heated cabinet designed for the display of pies, sausage rolls & similar pre-heated products
- Adjustable thermostat between 30°C & 90°C with temperature display
- Fan forced heat circulation with humidity introduced via concealed water well
- Single glazed toughened glass front and sides. Top section of display is made from 12mm glass
- Self closing double-glazed sliding rear doors with one way mirror finish (KT.SQHCD.9 equipped with double glazed rear swinging doors)
- Fully insulated and finished in brushed stainless steel
- Supplied on castors (2 lockable to rear) for ease of cleaning (for plinth mounting details please contact your Stoddart representative)
- 3 adjustable and 1 fixed display shelves, each illuminated with high impact lighting. Shelves constructed of stainless steel wire