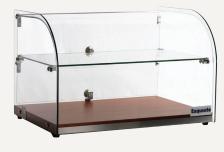

#### **CD25**

- Curved glass
- Single tier
- · Gross Volume: 25L
- Dimension in mm: 554W x 376D x 305H