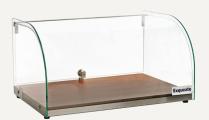

# **NEW Ambient Counter Top Display**

 Elegant timber look thick laminate base

· Door hinge designed to hold door open

· Stainless steel look door handle with stopper

- · Attractive design with options of curved glass and square glass, single tier and double tier
- Fully assembled
- Easy to clean laminate base
- Rubber feet

#### **CD25**

- Curved glass
- Single tier
- · Gross Volume: 25L
- Dimension in mm: 554W x 376D x 305H

## **CD35**

- Square glass
- Single tier
- · Double opening to the front and back
- Gross Volume: 35L
- Dimension in mm: 554W x 361D x 305H

### **CD45**

- Curved glass
- Double tier
- Gross Volume: 45L
- Dimension in mm: 554W x 376D x 370H

#### **CD50**

- Square glass
- Double tier
- · Double opening to the front and back
- Gross Volume: 50L
- Dimension in mm: 554W x 361D x 370H

All prices are excluding GST and freight