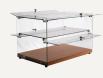

#### **CD50**

- Square glass
- Double tier
- · Double opening to the front and back
- Gross Volume: 50L
- Dimension in mm: 554W x 361D x 370H

All prices are excluding GST and freight