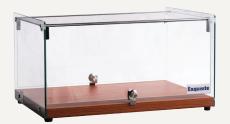

# **NEW Ambient Counter Top Display**

 Elegant timber look thick laminate base

· Door hinge designed to hold door open

· Stainless steel look door handle with stopper

- · Attractive design with options of curved glass and square glass, single tier and double tier
- Fully assembled
- Easy to clean laminate base
- Rubber feet

## **CD35**

- Square glass
- Single tier
- · Double opening to the front and back
- Gross Volume: 35L
- Dimension in mm: 554W x 361D x 305H