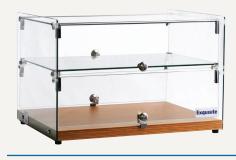

### **CD45**

- Curved glass
- Double tier
- Gross Volume: 45L
- Dimension in mm: 554W x 376D x 370H