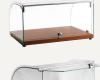

# **NEW Ambient Counter Top Display**

 Elegant timber look thick laminate base

· Door hinge designed to hold door open

· Stainless steel look door handle with stopper

- · Attractive design with options of curved glass and square glass, single tier and double tier
- Fully assembled
- Easy to clean laminate base
- Rubber feet

### **CD45**

- Curved glass
- Double tier
- Gross Volume: 45L
- Dimension in mm: 554W x 376D x 370H