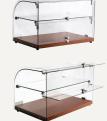

## **CD35**

- Square glass
- Single tier
- · Double opening to the front and back
- Gross Volume: 35L
- Dimension in mm: 554W x 361D x 305H