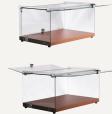

# **NEW Ambient Counter Top Display**

 Elegant timber look thick laminate base

· Door hinge designed to hold door open

· Stainless steel look door handle with stopper

- · Attractive design with options of curved glass and square glass, single tier and double tier
- Fully assembled
- Easy to clean laminate base
- Rubber feet

### **CD45**

- Curved glass
- Double tier
- Gross Volume: 45L
- Dimension in mm: 554W x 376D x 370H

#### **CD50**

- Square glass
- Double tier
- · Double opening to the front and back
- Gross Volume: 50L
- Dimension in mm: 554W x 361D x 370H

All prices are excluding GST and freight