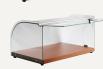

# **NEW Ambient Counter Top Display**

 Elegant timber look thick laminate base

· Door hinge designed to hold door open

· Stainless steel look door handle with stopper

- · Attractive design with options of curved glass and square glass, single tier and double tier
- Fully assembled
- Easy to clean laminate base
- Rubber feet

#### **CD25**

- Curved glass
- Single tier
- · Gross Volume: 25L
- Dimension in mm: 554W x 376D x 305H