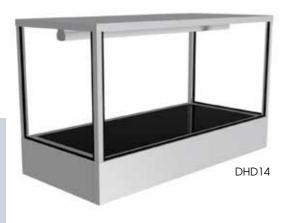

## STANDARD FEATURES

- Minimalist canopy (more glass/less frame) that maximises the visibility of displayed food from all angles
- > Stainless steel top
- > Tempered glass deck
- Open at rear (no doors)
- > DoubleJacket long life halogen heat lamps mounted under top
- Fixed front glass
- > Thermostatically controlled to operate at a temperature up to 110°C

## **DEVON: HOT DECK**

For gourmet food presentation this hot deck cabinet provides the class the food deserves.

up to 110°C operating temperature

| Model             | DHD7        | DHD11       | DHD14        | DHD17        | DHD20        |
|-------------------|-------------|-------------|--------------|--------------|--------------|
| Length            | 745mm       | 1070mm      | 1395mm       | 1720mm       | 2045mm       |
| Depth*            | 640mm       | 640mm       | 640mm        | 640mm        | 640mm        |
| Height            | 830mm       | 830mm       | 830mm        | 830mm        | 830mm        |
| Hot Plate (L x D) | 623 x 506mm | 948 x 506mm | 1273 x 506mm | 1598 x 506mm | 1923 x 506mm |
| Power Connection  | 10A Plug    | 10A Plug    | 15A Plug     | 15A Plug     | 20A Plug     |