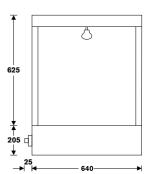

## **SIDE VIEW**

## **DEVON: HOT DECK**

For gourmet food presentation this hot deck cabinet provides the class the food deserves.

up to 110°C operating temperature

| Model             | DHD7        | DHD11       | DHD14        | DHD17        | DHD20        |
|-------------------|-------------|-------------|--------------|--------------|--------------|
| Length            | 745mm       | 1070mm      | 1395mm       | 1720mm       | 2045mm       |
| Depth*            | 640mm       | 640mm       | 640mm        | 640mm        | 640mm        |
| Height            | 830mm       | 830mm       | 830mm        | 830mm        | 830mm        |
| Hot Plate (L x D) | 623 x 506mm | 948 x 506mm | 1273 x 506mm | 1598 x 506mm | 1923 x 506mm |
| Power Connection  | 10A Plug    | 10A Plug    | 15A Plug     | 15A Plug     | 20A Plug     |

\*Add extra 30mm for protruding control panel, switches and cable exit