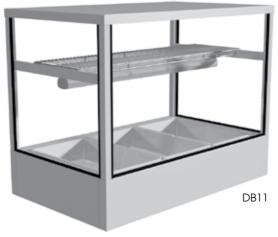

**DEVON: BAIN MARIE** 

## **STANDARD FEATURES**

- **GlassMax** minimalist canopy (more glass/less frame) that maximises the visibility of displayed food from all angles
- Stainless steel top
- > Open at rear (no doors)
- > Internal chrome wire shelf for holding plates
- DoubleJacket long life halogen heat lamps mounted under shelf
- > Gastronorm pans not supplied with unit
- Fixed front glass
- Thermostatically controlled to operate at a temperature up to 95°C
- > Drain with faucet built in
- > Can be operated wet or dry

## DEVON: BAIN MARIE

An elegant looking Bain Marie cabinet that enhances the presentation of food. Looks great in any environment.

up to 95°C operating temperature

| Model                    | DB7      | DB11     | DB14     | DB17         | DB20         |
|--------------------------|----------|----------|----------|--------------|--------------|
| Length                   | 745mm    | 1070mm   | 1395mm   | 1720mm       | 2045mm       |
| Depth*                   | 640mm    | 640mm    | 640mm    | 640mm        | 640mm        |
| Height                   | 830mm    | 830mm    | 830mm    | 830mm        | 830mm        |
| No. of Gastro 1/1 Pans** | 2        | 3        | 4        | 5            | 6            |
| Power Connection         | 10A Plug | 15A Plug | 20A Plug | Fixed Wiring | Fixed Wiring |