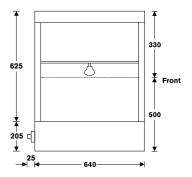

## SIDE VIEW

## DEVON: BAIN MARIE

An elegant looking Bain Marie cabinet that enhances the presentation of food. Looks great in any environment.

up to 95°C operating temperature

| Model                    | DB7      | DB11     | DB14     | DB17         | DB20         |
|--------------------------|----------|----------|----------|--------------|--------------|
| Length                   | 745mm    | 1070mm   | 1395mm   | 1720mm       | 2045mm       |
| Depth*                   | 640mm    | 640mm    | 640mm    | 640mm        | 640mm        |
| Height                   | 830mm    | 830mm    | 830mm    | 830mm        | 830mm        |
| No. of Gastro 1/1 Pans** | 2        | 3        | 4        | 5            | 6            |
| Power Connection         | 10A Plug | 15A Plug | 20A Plug | Fixed Wiring | Fixed Wiring |

\*Add extra 30mm for protruding control panel, switches and cable exit \*\*Up to 100mm deep. (Gastronorm pans not supplied)