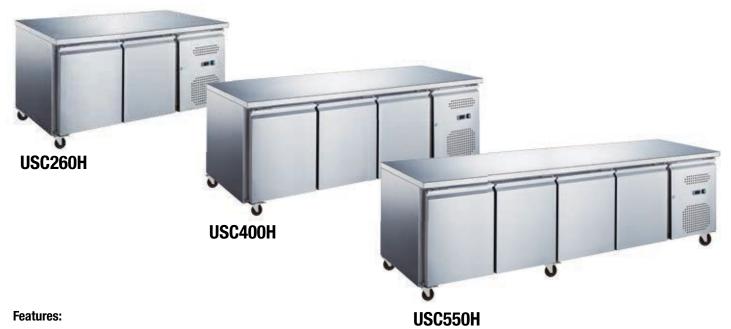

## Commercial Kitchen: Under Bench Chillers with Solid Doors

- Self closing stainless steel doors with integrated handles
- Digital controller and digital temperature display
- Dynamic fan forced cooling system with automatic defrosting
- Stainless steel finish exterior and interior
- Castor wheels
- Climate rating T: ambient temperatures from +16°C to +43°C

| Model                        | USC260H              | USC400H              | USC550H              |
|------------------------------|----------------------|----------------------|----------------------|
| Gross volume (L)             | 314                  | 465                  | 616                  |
| Exterior dimensions in mm    | 1360w x 700d x 830h  | 1795w x 700d x 830h  | 2230w x 700d x 830h  |
| Energy consumption in 24h    | 2 kWh                | 2.4 kWh              | 2.8 kWh              |
| Temperature set range        | -2°C to +8°C         | -2°C to +8°C         | -2°C to +8°C         |
| Number of adjustable shelves | 2                    | 3                    | 4                    |
| Shelf material               | plastic coated steel | plastic coated steel | plastic coated steel |
| Engine compartment lock      | yes                  | yes                  | yes                  |
| Gastronorm pan size          | GN1/1                | GN1/1                | GN1/1                |
| Refrigerant                  | R134a                | R134a                | R134a                |
| Gross/net weight             | 113/98 kg            | 151/134 kg           | 173/153 kg           |
| Frequency/voltage            | 50 Hz/220-240 V      | 50 Hz/220-240 V      | 50 Hz/220-240 V      |
| STRS WARPA                   |                      |                      |                      |
| 24<br>Parts & Labours        |                      | 8 1795               |                      |