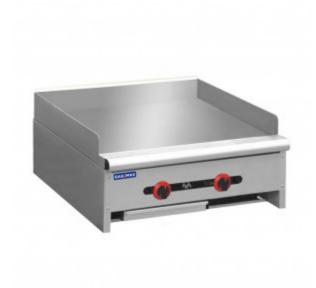

# RGT-24ELPG TWO BURNER GRIDDLE LPG

Heavy Duty Griddle Top with removable plate

Stainless steel construction

LPG gas

Sturdy adjustable feet, adjustable height 45 mm

Auto ignition & flame failure shut-off

Image is for illustrative purposes only © F.E.D.

## **RGT-24LPG Two Burner Griddle LPG**

## **Two Burner Heavy Duty Griddle Top With Removable Plate**

#### **Stainless Steel Construction**

LPG Gas
Two Heavy Duty 29.52Mj Burners
Quick Heating/Recovery
Steel Grilling Surface
Auto Ignition & Flame Failure Shut-Off
S/S Drip Tray
Sturdy Adjustable Feet, Adjustable Height 45 mm
60.4 Mj/H Total; 3/4" Gas Inlet
Matching stand: QR-24-S