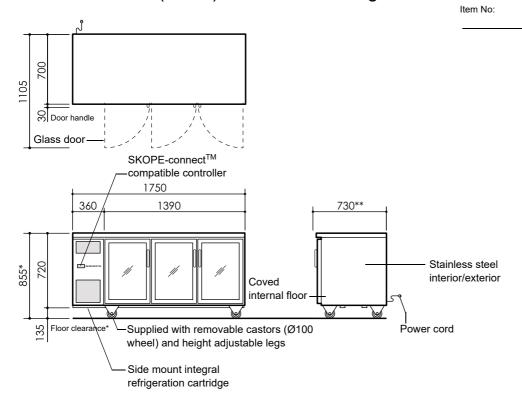

## RF7.UBR.3.GD

ReFlex Series, 3 Door (Glass), Underbench Fridge

| Model ID                  | RF7.UBR.3.GD                                                                                                                                                                                  |  |
|---------------------------|-----------------------------------------------------------------------------------------------------------------------------------------------------------------------------------------------|--|
| SKOPE ID                  | RB3R                                                                                                                                                                                          |  |
| Doors                     | 3 × self-closing, lockable, double glazed, double Low-E, glass swing doors. LH, LH, RH                                                                                                        |  |
| Internal door opening     | 3 × door openings: 560mm high × 360mm wide                                                                                                                                                    |  |
| Shelves                   | 6 × adjustable height shelves: 4 × outside 395mm wide × 510mm deep, 2 × middle 455mm × 510mm deep                                                                                             |  |
| Worktop                   | Note: Bottom shelves supplied floor mounted, additional shelf clips available on request<br>Total thickness 45mm (0.7mm 304 AISI stainless steel over insulating<br>cyclopentane foamed core) |  |
| Material                  | 304 AISI stainless steel interior and exterior                                                                                                                                                |  |
| PERFORMANCE               |                                                                                                                                                                                               |  |
| Max. ambient temp.        | 40°C                                                                                                                                                                                          |  |
| Temperature range         | 1°C to 4°C (adjustable with SKOPE-connect 0°C to 15°C)                                                                                                                                        |  |
| Total energy consumption  | 3.77 kWh/24hr                                                                                                                                                                                 |  |
| ELECTRICAL                |                                                                                                                                                                                               |  |
| Climate class             | 5 (40°C/40% RH)                                                                                                                                                                               |  |
| Interior lighting         | 2 × 400mm, 4W LED light                                                                                                                                                                       |  |
| Power cord                | Supplied with 2.6m, 10 Amp plug and lead                                                                                                                                                      |  |
| Power supply              | 220-240 Volts a.c. 50 Hz, single phase supply                                                                                                                                                 |  |
| Current draw              | 2.0 Amps (includes unit 1.5 Amps)                                                                                                                                                             |  |
| REFRIGERATION             |                                                                                                                                                                                               |  |
| Controller                | SCS Connect (SKOPE-connect <sup>™</sup> compatible)                                                                                                                                           |  |
| Connectivity interface    | Bluetooth <sup>®</sup> wireless technology                                                                                                                                                    |  |
| Refrigeration system      | Side mounted, integral, removable refrigeration cartridge (part number ULKCNI-0028)                                                                                                           |  |
| Refrigerant               | R290 / 95g (natural refrigerant)                                                                                                                                                              |  |
| Nominal capacity          | 650 Watts                                                                                                                                                                                     |  |
| Heat rejection (Avg/peak) | 160 Watts/185 Watts                                                                                                                                                                           |  |
| Drainage                  | No plumbing required                                                                                                                                                                          |  |

SKOPE INDUSTRIES LIMITED Australian Freephone: 1800 121 535, New Zealand Freephone: 0800 947 5673 Email: skope@skope.com, Website: www.skope.com

| DIMENSIC                                                     | NS                                           |                   |
|--------------------------------------------------------------|----------------------------------------------|-------------------|
|                                                              | External                                     | Internal          |
| Height                                                       | 855mm*                                       | 570mm             |
| Width                                                        | 1750mm                                       | 1280mm            |
| Depth                                                        | 730mm**                                      | 530mm             |
| Floor area                                                   | 1.28m <sup>2</sup>                           |                   |
| Weight                                                       | 135kg                                        |                   |
| Internal volume                                              | 387 litres                                   |                   |
| * With supplied casto                                        | ors fitted. See height                       | variation below   |
| ** Includes 30mm do                                          | •                                            |                   |
| Height variation                                             |                                              |                   |
| Supplied castors                                             |                                              | 855mm             |
| Supplied height adjust                                       | stable legs                                  | 865mm - 905mm     |
| No castors or legs                                           | 720mm                                        |                   |
| Dimensional tolerar<br>Before installing this<br>tolerances: |                                              | owing dimensional |
| Linear dimensions                                            | Overall cabinet d                            | mensions          |
| Less than 1 metre                                            | ±5mm                                         |                   |
| More than 1 metre                                            | -5mm to +10mm<br>Length of multiple cabinets |                   |
|                                                              |                                              |                   |
|                                                              | At each joint                                | At each end wall  |
| Less than 1 metre                                            | ±5mm                                         | +15mm             |
| More than 1 metre                                            | -5mm to +10mm                                | +15mm             |
|                                                              |                                              |                   |
| Ventilation requiren                                         |                                              |                   |
| Тор                                                          | Not required                                 |                   |
| Sides                                                        | Not required                                 |                   |
|                                                              | Not required                                 |                   |
| Back<br>Bottom                                               | Not required<br>Not required                 |                   |