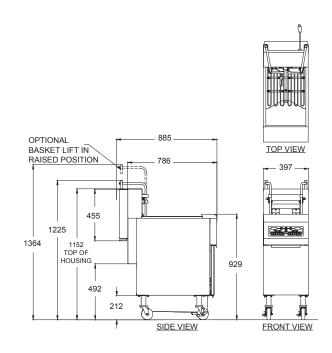

#### **DIMENSIONS**

External: 397W x 786D x 1152H mm

Clearance: Sides and rear 152mm, Front 610mm

### **TECHNICAL DATA**

Power Supply: 415V, 3 Phase, 20/24/31amp

Total Output: RE114SD: 14kW

RE1142SD: 7kW each side

RE117SD: 17kW

RE1172SD: 8.5kW each side

Drain Height: 299mm