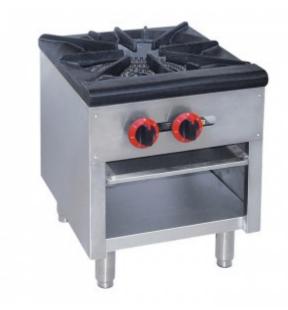

## RB-1 GASMAX DUAL RING BURNER SINGLE HOB WITH FLAME FAILURE

Flat heavy duty trivet

stainless steel construction

sturdy adjustable feet, adjustable height 45 mm

auto ignition & flame failure shut-off

Image is for illustrative purposes only © F.E.D.

## Heavy duty Dual ring burner single hob RB-1;

Flat heavy duty trivet stainless steel construction sturdy adjustable feet, adjustable height 45 mm auto ignition & flame failure shut-off s/s drip pans Natural Gas only; 60 MJ/h; <sup>3</sup>/<sub>4</sub>" gas inlet