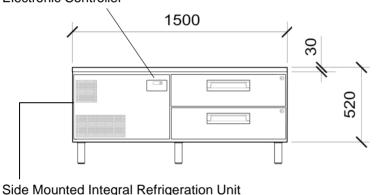

# Stainless Steel Worktop Power -Cord with 3-Pin Plug 700 305 **Refrigerated Drawers Electronic Controller**

#### **CABINET DIMENSIONS**

External Internal Height: 520mm\* 370mm Width: 1500mm 700mm Depth: 700mm 555mm

Floor area:  $1.05m^2$ 

Copyright © 2008 SKOPE Industries Limited

CABINET SPECIFICATIONS

Refrigeration system: Electronic controlled, side mounted, integral refrigeration unit R134a