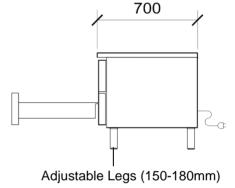

#### **CABINET DIMENSIONS**

External Internal Height: 520mm\* 370mm Width: 1500mm 700mm Depth: 700mm 555mm

Floor area:  $1.05m^2$ 

Copyright © 2008 SKOPE Industries Limited

CABINET SPECIFICATIONS

Refrigeration system: Electronic controlled, side mounted, integral refrigeration unit R134a