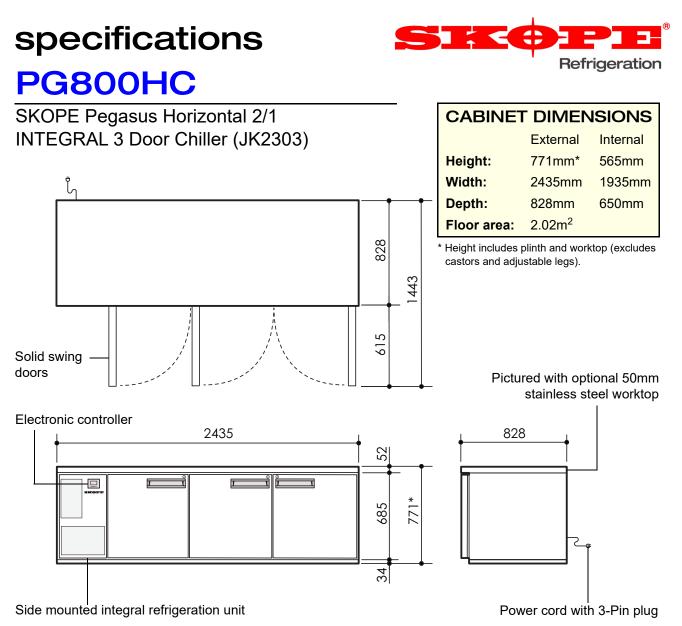

Copyright © 2012 SKOPE Industries Limited

| CABINET SPECIFICATIONS      |                                                                               |
|-----------------------------|-------------------------------------------------------------------------------|
| Refrigeration system:       | Electronic controlled, side mounted, integral refrigeration unit              |
| Refrigerant:                | R134a / 530g                                                                  |
| Nominal capacity:           | 599 Watts @ -10°C SST                                                         |
| Cabinet internal volume:    | 750 litres                                                                    |
| Insulation:                 | 60mm thick, high density cyclo-isopentane polyurethane foam                   |
| Cabinet temperature range:  | +1°C to +4°C up to 43°C ambient                                               |
| Drainage:                   | No plumbing required                                                          |
| Electrical:                 | 230-240 Volts a.c. 50 Hz, 3.67 Amps                                           |
| Internal lighting:          | n.a.                                                                          |
| Internal door opening size: | 3 door openings: 565mm high x 565mm wide                                      |
| Door:                       | Solid stainless steel, self-closing doors (with key lock) - LH, LH, RH hinged |
| Worktop (optional):         | Optional 50mm square edged stainless steel worktop                            |
| Shelves:                    | Two levels of non-tip, adjustable tray slides and/or shelves per door         |
| Weight:                     | 150 kg                                                                        |