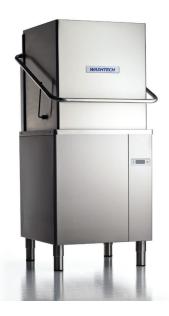

# **M2**

### Professional Passthrough Dishwasher - 500mm Rack

#### W 705mm x D 720mm x H 1530mm

The Washtech Professional Range combines the best of modern technology with an uncompromising use of high quality components and heavy duty stainless steel construction. The result is a machine that you can rely on for great wash results for many years to come.