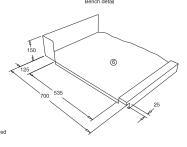

### W 705mm x D 720mm x H 1530mm

- (f) Bench gap is 595 or 640 with bench brackets removed Comer Installation

  ② wall to front inside corner of wash tank 700

  ③ machine must face left for access to controls

  ¾ allow 300 clearance beneath bench to front for service access

  ⑤ splashback return no higher than 150

  ⑥ left side is mirror image

| A H | ot \ | Vate | r |
|-----|------|------|---|

Temperature Connection 3/4" male hose supplied 200-350kPa Pressure Flow 15 litres per min Potable & soft Backflow Prevention Dual Check Valve (DCV) Consumption 2.4 litres per cycle