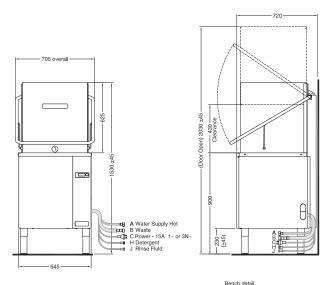

# **M2**

## Professional Passthrough Dishwasher - 500mm Rack

### W 705mm x D 720mm x H 1530mm

- (f) Bench gap is 595 or 640 with bench brackets removed Comer Installation

  ② wall to front inside corner of wash tank 700

  ③ machine must face left for access to controls

  ¾ allow 300 clearance beneath bench to front for service access

  ⑤ splashback return no higher than 150

  ⑥ left side is mirror image

| A H | ot \ | Vate | r |
|-----|------|------|---|

Temperature Connection 3/4" male hose supplied 200-350kPa Pressure Flow 15 litres per min Potable & soft Backflow Prevention Dual Check Valve (DCV) Consumption 2.4 litres per cycle

B Waste

Connection Hose supplied for 38mm open standpipe 750 high

3.0 or 6.0kW

or connection to sink trap

C Electrical

Rinse

Single phase 240V 50Hz 15A Three phase 415V50Hz15A/phase

**Maximum Power Consumption** Single phase 3.7kW Three phase 9.0kW Heating Wash 2.5kW

Dimensions

Width 705mm 720mm Depth Height 1530mm Weight 94kg

**Packed Dimensions** 

760mm Width Depth 830mm Height 1450mm Weight 125kg Cubicmetres

**Water Quality Requirements** 

рΗ Hardness ppm Min 20 Max 100 8 SO, Fe Mn Cu CL, Max mg/l 100 400 0.05 0.1 0.5