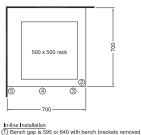

The Washtech M2 will fit into bench gaps between 595mm and 640mm, and incorporates intuitive electronic controls providing soft wash start, eco power saver system, easy to read temperatures for HACCP reporting, chemical pump adjustments and priming, cycle customisation, immediate fault diagnosis and many other options. All reasons why the M2 remains one of the most popular passthrough dishwashers on the market.

### W 705mm x D 720mm x H 1530mm

- (f) Bench gap is 595 or 640 with bench brackets removed Comer Installation

  ② wall to front inside corner of wash tank 700

  ③ machine must face left for access to controls