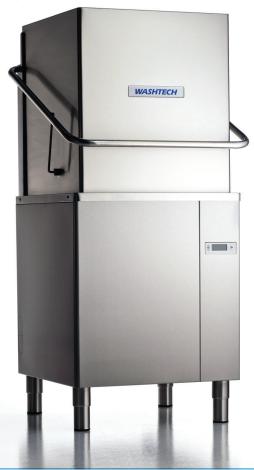

# **M2**

### Professional Passthrough Dishwasher - 500mm Rack

#### W 705mm x D 720mm x H 1530mm

The Washtech Professional Range combines the best of modern technology with an uncompromising use of high quality components and heavy duty stainless steel construction. The result is a machine that you can rely on for great wash results for many years to come.