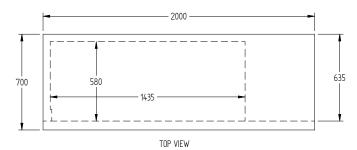

## **LTU3SDSS**

| SPECIFICATIONS                                             |                        |  |
|------------------------------------------------------------|------------------------|--|
| TEMPERATURE                                                | -18°C / -22°C          |  |
| CAPACITY LITRES                                            | 475                    |  |
| DIMENSIONS - W X D X H (ON CASTORS) MM                     | 2000 W x 700 D x 860 H |  |
| WEIGHT UNPACKED (KG)                                       | 170                    |  |
| DOOR TYPE                                                  | SD (Solid Door)        |  |
| FINISH (INTERIOR AND EXTERIOR EXCLUDING REAR<br>AND UNDER) | SS (Stainless Steel)   |  |
| SHELVES/DOOR                                               | 1                      |  |
| ELECTRICAL                                                 |                        |  |
| POWER SUPPLY                                               | 10 amp                 |  |
| RUNNING AMPS                                               | 4                      |  |
| GAS TYPE                                                   |                        |  |
| REFRIGERANT                                                | 404a                   |  |
|                                                            |                        |  |