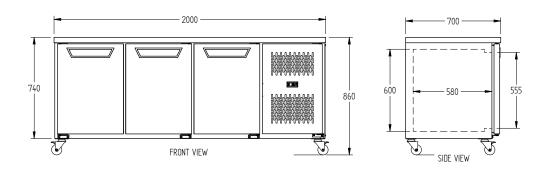

## **LTU3SDSS**

| SPECIFICATIONS                                             |                        |  |
|------------------------------------------------------------|------------------------|--|
| TEMPERATURE                                                | -18°C / -22°C          |  |
| CAPACITY LITRES                                            | 475                    |  |
| DIMENSIONS - W X D X H (ON CASTORS) MM                     | 2000 W x 700 D x 860 H |  |
| WEIGHT UNPACKED (KG)                                       | 170                    |  |
| DOOR TYPE                                                  | SD (Solid Door)        |  |
| FINISH (INTERIOR AND EXTERIOR EXCLUDING REAR<br>AND UNDER) | SS (Stainless Steel)   |  |
| SHELVES/DOOR                                               | 1                      |  |
| ELECTRICAL                                                 |                        |  |
| POWER SUPPLY                                               | 10 amp                 |  |
| RUNNING AMPS                                               | 4                      |  |
| GAS TYPE                                                   |                        |  |
| REFRIGERANT                                                | 404a                   |  |
|                                                            |                        |  |