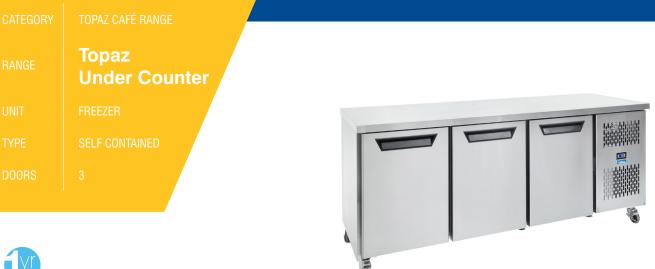

## **LTU3SDSS**

| SPECIFICATIONS                                             |                        |  |
|------------------------------------------------------------|------------------------|--|
| TEMPERATURE                                                | -18°C / -22°C          |  |
| CAPACITY LITRES                                            | 475                    |  |
| DIMENSIONS - W X D X H (ON CASTORS) MM                     | 2000 W x 700 D x 860 H |  |
| WEIGHT UNPACKED (KG)                                       | 170                    |  |
| DOOR TYPE                                                  | SD (Solid Door)        |  |
| FINISH (INTERIOR AND EXTERIOR EXCLUDING REAR<br>AND UNDER) | SS (Stainless Steel)   |  |
| SHELVES/DOOR                                               | 1                      |  |
| ELECTRICAL                                                 |                        |  |
| POWER SUPPLY                                               | 10 amp                 |  |
| RUNNING AMPS                                               | 4                      |  |
| GAS TYPE                                                   |                        |  |
| REFRIGERANT                                                | 404a                   |  |
|                                                            |                        |  |