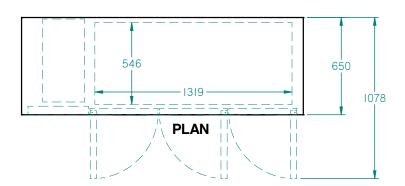

## LO3UFB

CATEGORY FOODSERVICE COUNTERS

RANGE Opal

JNIT FREEZER

TYPE SELF CONTAINED

DOORS :

| SPECFICATION                                            | S              |                                                 |
|---------------------------------------------------------|----------------|-------------------------------------------------|
| CAPACITY LITRES                                         |                | 510                                             |
| TEMPERATURE                                             |                | -18°C / -22°C                                   |
| FRONT BREATHING                                         |                | YES                                             |
| DIMENSIONS - W X D X H (ON CASTORS) MM                  |                | 1885 W x 650 D x 845 H                          |
| WEIGHT UNPACKED (KG)                                    |                | 160                                             |
| STANDARD INC                                            | CLUSIONS ***   |                                                 |
| DOOR TYPE                                               |                | Standard: SD (Solid Door) Optional: DR (Drawer) |
| FINISH (INTERIOR AND EXTERIOR EXCLUDING REAR AND UNDER) |                | SS (Stainless Steel)                            |
| SHELVES/DOOR                                            |                | 2                                               |
| ELECTRICAL                                              |                |                                                 |
| POWER SUPPLY                                            |                | 10 amp                                          |
| FREEZER MODELS                                          | RUNNING AMPS   | 4.7                                             |
| GAS TYPE                                                |                |                                                 |
| REFRIGERANT                                             | FREEZER MODELS | R404a                                           |
|                                                         | ·              | •                                               |