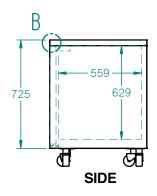

## LO3UFB

CATEGORY FOODSERVICE COUNTERS

RANGE Opal

JNIT FREEZER

TYPE SELF CONTAINED

DOORS :

| SPECFICATION                                            | S              |                                                 |
|---------------------------------------------------------|----------------|-------------------------------------------------|
| CAPACITY LITRES                                         |                | 510                                             |
| TEMPERATURE                                             |                | -18°C / -22°C                                   |
| FRONT BREATHING                                         |                | YES                                             |
| DIMENSIONS - W X D X H (ON CASTORS) MM                  |                | 1885 W x 650 D x 845 H                          |
| WEIGHT UNPACKED (KG)                                    |                | 160                                             |
| STANDARD INC                                            | CLUSIONS ***   |                                                 |
| DOOR TYPE                                               |                | Standard: SD (Solid Door) Optional: DR (Drawer) |
| FINISH (INTERIOR AND EXTERIOR EXCLUDING REAR AND UNDER) |                | SS (Stainless Steel)                            |
| SHELVES/DOOR                                            |                | 2                                               |
| ELECTRICAL                                              |                |                                                 |
| POWER SUPPLY                                            |                | 10 amp                                          |
| FREEZER MODELS                                          | RUNNING AMPS   | 4.7                                             |
| GAS TYPE                                                |                |                                                 |
| REFRIGERANT                                             | FREEZER MODELS | R404a                                           |
|                                                         | ·              | •                                               |