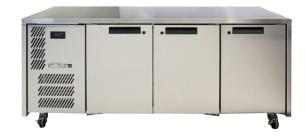

## LO3UFB

CATEGORY FOODSERVICE COUNTERS

RANGE Opal

JNIT FREEZER

TYPE SELF CONTAINED

DOORS :

| SPECFICATION                                            | S              |                                                 |
|---------------------------------------------------------|----------------|-------------------------------------------------|
| CAPACITY LITRES                                         |                | 510                                             |
| TEMPERATURE                                             |                | -18°C / -22°C                                   |
| FRONT BREATHING                                         |                | YES                                             |
| DIMENSIONS - W X D X H (ON CASTORS) MM                  |                | 1885 W x 650 D x 845 H                          |
| WEIGHT UNPACKED (KG)                                    |                | 160                                             |
| STANDARD INC                                            | CLUSIONS ***   |                                                 |
| DOOR TYPE                                               |                | Standard: SD (Solid Door) Optional: DR (Drawer) |
| FINISH (INTERIOR AND EXTERIOR EXCLUDING REAR AND UNDER) |                | SS (Stainless Steel)                            |
| SHELVES/DOOR                                            |                | 2                                               |
| ELECTRICAL                                              |                |                                                 |
| POWER SUPPLY                                            |                | 10 amp                                          |
| FREEZER MODELS                                          | RUNNING AMPS   | 4.7                                             |
| GAS TYPE                                                |                |                                                 |
| REFRIGERANT                                             | FREEZER MODELS | R404a                                           |
|                                                         | ·              | •                                               |