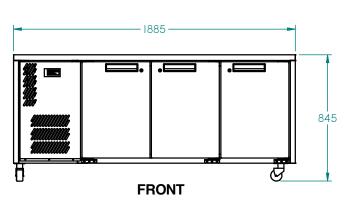

## LO3UFB

CATEGORY FOODSERVICE COUNTERS

RANGE Opal

JNIT FREEZER

TYPE SELF CONTAINED

DOORS :

| SPECFICATION                                            | S              |                                                 |
|---------------------------------------------------------|----------------|-------------------------------------------------|
| CAPACITY LITRES                                         |                | 510                                             |
| TEMPERATURE                                             |                | -18°C / -22°C                                   |
| FRONT BREATHING                                         |                | YES                                             |
| DIMENSIONS - W X D X H (ON CASTORS) MM                  |                | 1885 W x 650 D x 845 H                          |
| WEIGHT UNPACKED (KG)                                    |                | 160                                             |
| STANDARD INC                                            | CLUSIONS ***   |                                                 |
| DOOR TYPE                                               |                | Standard: SD (Solid Door) Optional: DR (Drawer) |
| FINISH (INTERIOR AND EXTERIOR EXCLUDING REAR AND UNDER) |                | SS (Stainless Steel)                            |
| SHELVES/DOOR                                            |                | 2                                               |
| ELECTRICAL                                              |                |                                                 |
| POWER SUPPLY                                            |                | 10 amp                                          |
| FREEZER MODELS                                          | RUNNING AMPS   | 4.7                                             |
| GAS TYPE                                                |                |                                                 |
| REFRIGERANT                                             | FREEZER MODELS | R404a                                           |
|                                                         | ·              | •                                               |