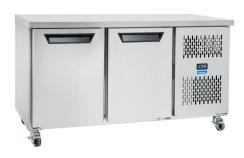

## HTU2SDSS

CATEGORY TOPAZ CAFÉ RANG

RANGE Topaz
Under Counter

INIT DEEDLOED ATOR

TYPE SELE CONTAINED

noors 2

| SPECIFICATIONS                                          |                        |  |
|---------------------------------------------------------|------------------------|--|
| TEMPERATURE                                             | 1°C / 4°C              |  |
| CAPACITY LITRES                                         | 320                    |  |
| DIMENSIONS - W X D X H (ON CASTORS) MM                  | 1500 W x 700 D x 860 H |  |
| WEIGHT UNPACKED (KG)                                    | 140                    |  |
| DOOR TYPE                                               | SD (Solid Door)        |  |
| FINISH (INTERIOR AND EXTERIOR EXCLUDING REAR AND UNDER) | SS (Stainless Steel)   |  |
| SHELVES/DOOR                                            | 1                      |  |
| ELECTRICAL                                              |                        |  |
| POWER SUPPLY                                            | 10 amp                 |  |
| RUNNING AMPS                                            | 2.5                    |  |
| GAS TYPE                                                |                        |  |
| REFRIGERANT                                             | 134a                   |  |