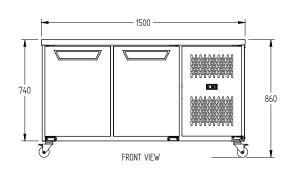

## HTU2SDSS

CATEGORY TOPAZ CAFÉ RANG

RANGE Topaz
Under Counter

INIT DEEDLOED ATOR

TYPE SELE CONTAINED

noors 2

| SPECIFICATIONS                                          |                        |  |
|---------------------------------------------------------|------------------------|--|
| TEMPERATURE                                             | 1°C / 4°C              |  |
| CAPACITY LITRES                                         | 320                    |  |
| DIMENSIONS - W X D X H (ON CASTORS) MM                  | 1500 W x 700 D x 860 H |  |
| WEIGHT UNPACKED (KG)                                    | 140                    |  |
| DOOR TYPE                                               | SD (Solid Door)        |  |
| FINISH (INTERIOR AND EXTERIOR EXCLUDING REAR AND UNDER) | SS (Stainless Steel)   |  |
| SHELVES/DOOR                                            | 1                      |  |
| ELECTRICAL                                              |                        |  |
| POWER SUPPLY                                            | 10 amp                 |  |
| RUNNING AMPS                                            | 2.5                    |  |
| GAS TYPE                                                |                        |  |
| REFRIGERANT                                             | 134a                   |  |