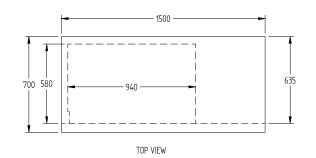

## HTU2SDSS

CATEGORY TOPAZ CAFÉ RANG

RANGE Topaz
Under Counter

INIT DEEDLOED ATOR

TYPE SELE CONTAINED

noors 2

| SPECIFICATIONS                                          |                        |  |
|---------------------------------------------------------|------------------------|--|
| TEMPERATURE                                             | 1°C / 4°C              |  |
| CAPACITY LITRES                                         | 320                    |  |
| DIMENSIONS - W X D X H (ON CASTORS) MM                  | 1500 W x 700 D x 860 H |  |
| WEIGHT UNPACKED (KG)                                    | 140                    |  |
| DOOR TYPE                                               | SD (Solid Door)        |  |
| FINISH (INTERIOR AND EXTERIOR EXCLUDING REAR AND UNDER) | SS (Stainless Steel)   |  |
| SHELVES/DOOR                                            | 1                      |  |
| ELECTRICAL                                              |                        |  |
| POWER SUPPLY                                            | 10 amp                 |  |
| RUNNING AMPS                                            | 2.5                    |  |
| GAS TYPE                                                |                        |  |
| REFRIGERANT                                             | 134a                   |  |