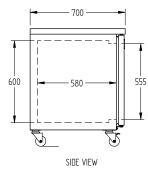

## HTU2SDSS

CATEGORY TOPAZ CAFÉ RANG

RANGE Topaz
Under Counter

INIT DEEDLOED ATOR

TYPE SELE CONTAINED

noors 2

| SPECIFICATIONS                                          |                        |  |
|---------------------------------------------------------|------------------------|--|
| TEMPERATURE                                             | 1°C / 4°C              |  |
| CAPACITY LITRES                                         | 320                    |  |
| DIMENSIONS - W X D X H (ON CASTORS) MM                  | 1500 W x 700 D x 860 H |  |
| WEIGHT UNPACKED (KG)                                    | 140                    |  |
| DOOR TYPE                                               | SD (Solid Door)        |  |
| FINISH (INTERIOR AND EXTERIOR EXCLUDING REAR AND UNDER) | SS (Stainless Steel)   |  |
| SHELVES/DOOR                                            | 1                      |  |
| ELECTRICAL                                              |                        |  |
| POWER SUPPLY                                            | 10 amp                 |  |
| RUNNING AMPS                                            | 2.5                    |  |
| GAS TYPE                                                |                        |  |
| REFRIGERANT                                             | 134a                   |  |