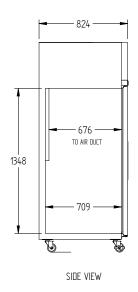

SELE CONTAINED

DOORS

2

| SPECIFICATIONS            |                         |  |
|---------------------------|-------------------------|--|
| TEMPERATURE               | 1°C / 4°C               |  |
| CAPACITY LITRES           | 1120                    |  |
| DIMENSIONS - W X D X H MM | 1400 W x 824 D x 1950 H |  |
| WEIGHT UNPACKED (KG)      | 220                     |  |
| STANDARD INCLUSIONS*      |                         |  |
| DOOR TYPE                 | S (SOLID DOOR)          |  |
| FINISH                    | S (STAINLESS STEEL)     |  |
| SHELVES/D00R              | 4                       |  |
| ELECTRICAL                |                         |  |
| POWER SUPPLY              | 10amp                   |  |
| RUNNING AMPS              | 3.3                     |  |
| GAS TYPE                  |                         |  |
| REFRIGERANT               | R134a                   |  |
|                           |                         |  |