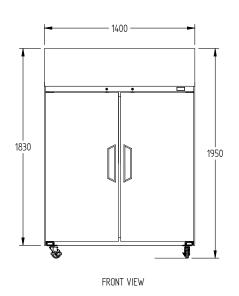

SELE CONTAINED

DOORS

2

| SPECIFICATIONS            |                         |  |
|---------------------------|-------------------------|--|
| TEMPERATURE               | 1°C / 4°C               |  |
| CAPACITY LITRES           | 1120                    |  |
| DIMENSIONS - W X D X H MM | 1400 W x 824 D x 1950 H |  |
| WEIGHT UNPACKED (KG)      | 220                     |  |
| STANDARD INCLUSIONS*      |                         |  |
| DOOR TYPE                 | S (SOLID DOOR)          |  |
| FINISH                    | S (STAINLESS STEEL)     |  |
| SHELVES/D00R              | 4                       |  |
| ELECTRICAL                |                         |  |
| POWER SUPPLY              | 10amp                   |  |
| RUNNING AMPS              | 3.3                     |  |
| GAS TYPE                  |                         |  |
| REFRIGERANT               | R134a                   |  |
|                           |                         |  |