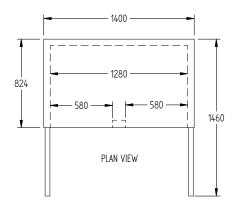

SELE CONTAINED

DOORS

2

| SPECIFICATIONS            |                         |  |
|---------------------------|-------------------------|--|
| TEMPERATURE               | 1°C / 4°C               |  |
| CAPACITY LITRES           | 1120                    |  |
| DIMENSIONS - W X D X H MM | 1400 W x 824 D x 1950 H |  |
| WEIGHT UNPACKED (KG)      | 220                     |  |
| STANDARD INCLUSIONS*      |                         |  |
| DOOR TYPE                 | S (SOLID DOOR)          |  |
| FINISH                    | S (STAINLESS STEEL)     |  |
| SHELVES/D00R              | 4                       |  |
| ELECTRICAL                |                         |  |
| POWER SUPPLY              | 10amp                   |  |
| RUNNING AMPS              | 3.3                     |  |
| GAS TYPE                  |                         |  |
| REFRIGERANT               | R134a                   |  |
|                           |                         |  |