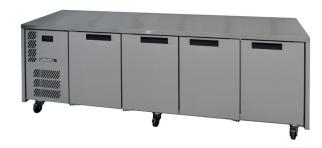

## HO4UFB

CATEGORY FOODSERVICE COUNTERS

RANGE Opal

INIT REFRIGERATOR

TYPE SELF CONTAINED

DOORS -

| SPECFICATIONS                                           |                                                                                  |
|---------------------------------------------------------|----------------------------------------------------------------------------------|
| CAPACITY LITRES                                         | 670                                                                              |
| TEMPERATURE                                             | 1°C / 4°C                                                                        |
| FRONT BREATHING                                         | YES                                                                              |
| DIMENSIONS - W X D X H (ON CASTORS) MM                  | 2350 W x 650 D x 845 H                                                           |
| WEIGHT UNPACKED (KG)                                    | 190                                                                              |
| STANDARD INCLUSIONS ***                                 |                                                                                  |
| DOOR TYPE                                               | Standard: SD (Solid Door) Optional: DR (Drawer), GD (Glass Door), PT (Pass Thru) |
| FINISH (INTERIOR AND EXTERIOR EXCLUDING REAR AND UNDER) | SS (Stainless Steel)                                                             |
| SHELVES/DOOR                                            | 2                                                                                |
| ELECTRICAL                                              |                                                                                  |
| POWER SUPPLY                                            | 10 amp                                                                           |
| FRIDGE MODELS RUNNING AMPS                              | 3.7                                                                              |
| GAS TYPE                                                |                                                                                  |
| REFRIGERANT FRIDGE MODELS                               | R134a                                                                            |
|                                                         |                                                                                  |