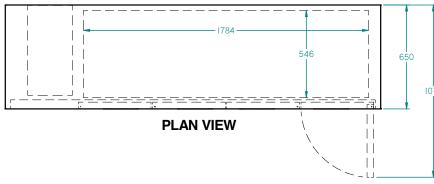

## HO4UFB

CATEGORY FOODSERVICE COUNTERS

RANGE Opal

INIT REFRIGERATOR

TYPE SELF CONTAINED

DOORS -

| SPECFICATIONS                                           |                                                                                  |
|---------------------------------------------------------|----------------------------------------------------------------------------------|
| CAPACITY LITRES                                         | 670                                                                              |
| TEMPERATURE                                             | 1°C / 4°C                                                                        |
| FRONT BREATHING                                         | YES                                                                              |
| DIMENSIONS - W X D X H (ON CASTORS) MM                  | 2350 W x 650 D x 845 H                                                           |
| WEIGHT UNPACKED (KG)                                    | 190                                                                              |
| STANDARD INCLUSIONS ***                                 |                                                                                  |
| DOOR TYPE                                               | Standard: SD (Solid Door) Optional: DR (Drawer), GD (Glass Door), PT (Pass Thru) |
| FINISH (INTERIOR AND EXTERIOR EXCLUDING REAR AND UNDER) | SS (Stainless Steel)                                                             |
| SHELVES/DOOR                                            | 2                                                                                |
| ELECTRICAL                                              |                                                                                  |
| POWER SUPPLY                                            | 10 amp                                                                           |
| FRIDGE MODELS RUNNING AMPS                              | 3.7                                                                              |
| GAS TYPE                                                |                                                                                  |
| REFRIGERANT FRIDGE MODELS                               | R134a                                                                            |
|                                                         |                                                                                  |