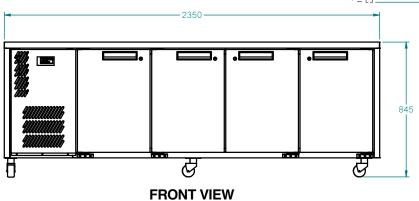

## HO4UFB

CATEGORY FOODSERVICE COUNTERS

RANGE Opal

INIT REFRIGERATOR

TYPE SELF CONTAINED

DOORS -

| SPECFICATIONS                                           |                                                                                  |
|---------------------------------------------------------|----------------------------------------------------------------------------------|
| CAPACITY LITRES                                         | 670                                                                              |
| TEMPERATURE                                             | 1°C / 4°C                                                                        |
| FRONT BREATHING                                         | YES                                                                              |
| DIMENSIONS - W X D X H (ON CASTORS) MM                  | 2350 W x 650 D x 845 H                                                           |
| WEIGHT UNPACKED (KG)                                    | 190                                                                              |
| STANDARD INCLUSIONS ***                                 |                                                                                  |
| DOOR TYPE                                               | Standard: SD (Solid Door) Optional: DR (Drawer), GD (Glass Door), PT (Pass Thru) |
| FINISH (INTERIOR AND EXTERIOR EXCLUDING REAR AND UNDER) | SS (Stainless Steel)                                                             |
| SHELVES/DOOR                                            | 2                                                                                |
| ELECTRICAL                                              |                                                                                  |
| POWER SUPPLY                                            | 10 amp                                                                           |
| FRIDGE MODELS RUNNING AMPS                              | 3.7                                                                              |
| GAS TYPE                                                |                                                                                  |
| REFRIGERANT FRIDGE MODELS                               | R134a                                                                            |
|                                                         |                                                                                  |