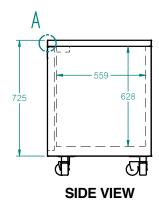

## HO4UFB

CATEGORY FOODSERVICE COUNTERS

RANGE Opal

INIT REFRIGERATOR

TYPE SELF CONTAINED

DOORS -

| SPECFICATIONS                                           |                                                                                  |
|---------------------------------------------------------|----------------------------------------------------------------------------------|
| CAPACITY LITRES                                         | 670                                                                              |
| TEMPERATURE                                             | 1°C / 4°C                                                                        |
| FRONT BREATHING                                         | YES                                                                              |
| DIMENSIONS - W X D X H (ON CASTORS) MM                  | 2350 W x 650 D x 845 H                                                           |
| WEIGHT UNPACKED (KG)                                    | 190                                                                              |
| STANDARD INCLUSIONS ***                                 |                                                                                  |
| DOOR TYPE                                               | Standard: SD (Solid Door) Optional: DR (Drawer), GD (Glass Door), PT (Pass Thru) |
| FINISH (INTERIOR AND EXTERIOR EXCLUDING REAR AND UNDER) | SS (Stainless Steel)                                                             |
| SHELVES/DOOR                                            | 2                                                                                |
| ELECTRICAL                                              |                                                                                  |
| POWER SUPPLY                                            | 10 amp                                                                           |
| FRIDGE MODELS RUNNING AMPS                              | 3.7                                                                              |
| GAS TYPE                                                |                                                                                  |
| REFRIGERANT FRIDGE MODELS                               | R134a                                                                            |
|                                                         |                                                                                  |