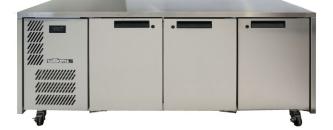

## HO3UFB

CATEGORYFOODSERVICE COUNTERSRANGE**Opal**UNITREFRIGERATORTYPESELF CONTAINEDDOORS3

| SPECFICATIONS                                           |                                                                                  |
|---------------------------------------------------------|----------------------------------------------------------------------------------|
| CAPACITY LITRES                                         | 510                                                                              |
| TEMPERATURE                                             | 1°C / 4°C                                                                        |
| FRONT BREATHING                                         | YES                                                                              |
| DIMENSIONS - W X D X H (ON CASTORS) MM                  | 1885 W x 650 D x 845 H                                                           |
| WEIGHT UNPACKED (KG)                                    | 160                                                                              |
| STANDARD INCLUSIONS ***                                 |                                                                                  |
| DOOR TYPE                                               | Standard: SD (Solid Door) Optional: DR (Drawer), GD (Glass Door), PT (Pass Thru) |
| FINISH (INTERIOR AND EXTERIOR EXCLUDING REAR AND UNDER) | SS (Stainless Steel)                                                             |
| SHELVES/DOOR                                            | 2                                                                                |
| ELECTRICAL                                              |                                                                                  |
| POWER SUPPLY                                            | 10 amp                                                                           |
| FRIDGE MODELS RUNNING AMPS                              | 3.1                                                                              |
| GAS TYPE                                                |                                                                                  |
| REFRIGERANT FRIDGE MODELS                               | R134a                                                                            |