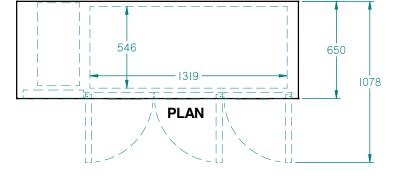

## HO3UFB

CATEGORYFOODSERVICE COUNTERSRANGE**Opal**UNITREFRIGERATORTYPESELF CONTAINEDDOORS3

| SPECFICATIONS                                           |                                                                                  |
|---------------------------------------------------------|----------------------------------------------------------------------------------|
| CAPACITY LITRES                                         | 510                                                                              |
| TEMPERATURE                                             | 1°C / 4°C                                                                        |
| FRONT BREATHING                                         | YES                                                                              |
| DIMENSIONS - W X D X H (ON CASTORS) MM                  | 1885 W x 650 D x 845 H                                                           |
| WEIGHT UNPACKED (KG)                                    | 160                                                                              |
| STANDARD INCLUSIONS ***                                 |                                                                                  |
| DOOR TYPE                                               | Standard: SD (Solid Door) Optional: DR (Drawer), GD (Glass Door), PT (Pass Thru) |
| FINISH (INTERIOR AND EXTERIOR EXCLUDING REAR AND UNDER) | SS (Stainless Steel)                                                             |
| SHELVES/DOOR                                            | 2                                                                                |
| ELECTRICAL                                              |                                                                                  |
| POWER SUPPLY                                            | 10 amp                                                                           |
| FRIDGE MODELS RUNNING AMPS                              | 3.1                                                                              |
| GAS TYPE                                                |                                                                                  |
| REFRIGERANT FRIDGE MODELS                               | R134a                                                                            |