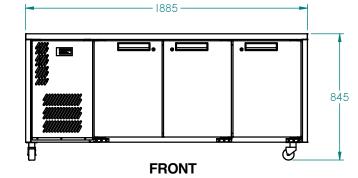

## HO3UFB

CATEGORYFOODSERVICE COUNTERSRANGE**Opal**UNITREFRIGERATORTYPESELF CONTAINEDDOORS3

| SPECFICATIONS                                           |                                                                                  |
|---------------------------------------------------------|----------------------------------------------------------------------------------|
| CAPACITY LITRES                                         | 510                                                                              |
| TEMPERATURE                                             | 1°C / 4°C                                                                        |
| FRONT BREATHING                                         | YES                                                                              |
| DIMENSIONS - W X D X H (ON CASTORS) MM                  | 1885 W x 650 D x 845 H                                                           |
| WEIGHT UNPACKED (KG)                                    | 160                                                                              |
| STANDARD INCLUSIONS ***                                 |                                                                                  |
| DOOR TYPE                                               | Standard: SD (Solid Door) Optional: DR (Drawer), GD (Glass Door), PT (Pass Thru) |
| FINISH (INTERIOR AND EXTERIOR EXCLUDING REAR AND UNDER) | SS (Stainless Steel)                                                             |
| SHELVES/DOOR                                            | 2                                                                                |
| ELECTRICAL                                              |                                                                                  |
| POWER SUPPLY                                            | 10 amp                                                                           |
| FRIDGE MODELS RUNNING AMPS                              | 3.1                                                                              |
| GAS TYPE                                                |                                                                                  |
| REFRIGERANT FRIDGE MODELS                               | R134a                                                                            |