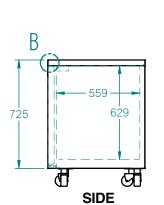

## HO3UFB

CATEGORYFOODSERVICE COUNTERSRANGE**Opal**UNITREFRIGERATORTYPESELF CONTAINEDDOORS3

| SPECFICATIONS                                           |                                                                                  |
|---------------------------------------------------------|----------------------------------------------------------------------------------|
| CAPACITY LITRES                                         | 510                                                                              |
| TEMPERATURE                                             | 1°C / 4°C                                                                        |
| FRONT BREATHING                                         | YES                                                                              |
| DIMENSIONS - W X D X H (ON CASTORS) MM                  | 1885 W x 650 D x 845 H                                                           |
| WEIGHT UNPACKED (KG)                                    | 160                                                                              |
| STANDARD INCLUSIONS ***                                 |                                                                                  |
| DOOR TYPE                                               | Standard: SD (Solid Door) Optional: DR (Drawer), GD (Glass Door), PT (Pass Thru) |
| FINISH (INTERIOR AND EXTERIOR EXCLUDING REAR AND UNDER) | SS (Stainless Steel)                                                             |
| SHELVES/DOOR                                            | 2                                                                                |
| ELECTRICAL                                              |                                                                                  |
| POWER SUPPLY                                            | 10 amp                                                                           |
| FRIDGE MODELS RUNNING AMPS                              | 3.1                                                                              |
| GAS TYPE                                                |                                                                                  |
| REFRIGERANT FRIDGE MODELS                               | R134a                                                                            |