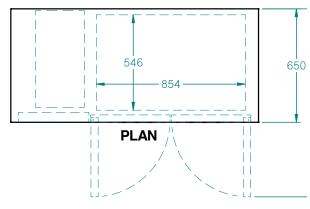

## **HO2UFB**

CATEGORY FOODSERVICE COUNTERS

RANGE Opal

UNIT REFRIGERATOR

TYPE SELF CONTAINED

DOORS 2

| SPECFICATIONS                                           |               |                           |                                                                             |
|---------------------------------------------------------|---------------|---------------------------|-----------------------------------------------------------------------------|
| CAPACITY LITRES                                         |               | 350                       |                                                                             |
| TEMPERATURE                                             |               | 1°C / 4°C                 |                                                                             |
| FRONT BREATHING                                         |               | YES                       |                                                                             |
| DIMENSIONS - W X D X H (ON CASTORS) MM                  |               | 1420 W x 650 D x 845 H    |                                                                             |
| WEIGHT UNPACKED (KG)                                    |               | 130                       |                                                                             |
| STANDARD INCLUS                                         | IONS ***      |                           |                                                                             |
| DOOR TYPE                                               |               | Standard: SD (Solid Door) | Optional: <b>DR</b> (Drawer), <b>GD</b> (Glass Door), <b>PT</b> (Pass Thru) |
| FINISH (INTERIOR AND EXTERIOR EXCLUDING REAR AND UNDER) |               | SS (Stainless Steel)      |                                                                             |
| SHELVES/DOOR                                            |               | 2                         |                                                                             |
| ELECTRICAL                                              |               |                           |                                                                             |
| POWER SUPPLY                                            |               | 10 amp                    |                                                                             |
| FRIDGE MODELS R                                         | UNNING AMPS   |                           | 2.8                                                                         |
| GAS TYPE                                                |               |                           |                                                                             |
| REFRIGERANT                                             | FRIDGE MODELS | R134a                     |                                                                             |