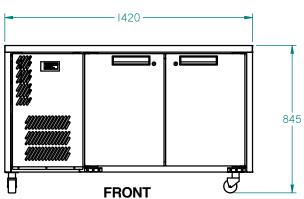

## **HO2UFB**

CATEGORY FOODSERVICE COUNTERS

RANGE Opal

UNIT REFRIGERATOR

TYPE SELF CONTAINED

DOORS 2

| SPECFICATIONS                                           |               |                           |                                                                             |
|---------------------------------------------------------|---------------|---------------------------|-----------------------------------------------------------------------------|
| CAPACITY LITRES                                         |               | 350                       |                                                                             |
| TEMPERATURE                                             |               | 1°C / 4°C                 |                                                                             |
| FRONT BREATHING                                         |               | YES                       |                                                                             |
| DIMENSIONS - W X D X H (ON CASTORS) MM                  |               | 1420 W x 650 D x 845 H    |                                                                             |
| WEIGHT UNPACKED (KG)                                    |               | 130                       |                                                                             |
| STANDARD INCLUS                                         | IONS ***      |                           |                                                                             |
| DOOR TYPE                                               |               | Standard: SD (Solid Door) | Optional: <b>DR</b> (Drawer), <b>GD</b> (Glass Door), <b>PT</b> (Pass Thru) |
| FINISH (INTERIOR AND EXTERIOR EXCLUDING REAR AND UNDER) |               | SS (Stainless Steel)      |                                                                             |
| SHELVES/DOOR                                            |               | 2                         |                                                                             |
| ELECTRICAL                                              |               |                           |                                                                             |
| POWER SUPPLY                                            |               | 10 amp                    |                                                                             |
| FRIDGE MODELS R                                         | UNNING AMPS   |                           | 2.8                                                                         |
| GAS TYPE                                                |               |                           |                                                                             |
| REFRIGERANT                                             | FRIDGE MODELS | R134a                     |                                                                             |