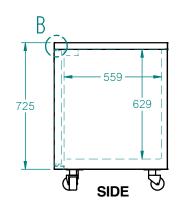

## **HO2UFB**

CATEGORY FOODSERVICE COUNTERS

RANGE Opal

UNIT REFRIGERATOR

TYPE SELF CONTAINED

DOORS 2

| SPECFICATIONS                                           |               |                           |                                                                             |
|---------------------------------------------------------|---------------|---------------------------|-----------------------------------------------------------------------------|
| CAPACITY LITRES                                         |               | 350                       |                                                                             |
| TEMPERATURE                                             |               | 1°C / 4°C                 |                                                                             |
| FRONT BREATHING                                         |               | YES                       |                                                                             |
| DIMENSIONS - W X D X H (ON CASTORS) MM                  |               | 1420 W x 650 D x 845 H    |                                                                             |
| WEIGHT UNPACKED (KG)                                    |               | 130                       |                                                                             |
| STANDARD INCLUS                                         | IONS ***      |                           |                                                                             |
| DOOR TYPE                                               |               | Standard: SD (Solid Door) | Optional: <b>DR</b> (Drawer), <b>GD</b> (Glass Door), <b>PT</b> (Pass Thru) |
| FINISH (INTERIOR AND EXTERIOR EXCLUDING REAR AND UNDER) |               | SS (Stainless Steel)      |                                                                             |
| SHELVES/DOOR                                            |               | 2                         |                                                                             |
| ELECTRICAL                                              |               |                           |                                                                             |
| POWER SUPPLY                                            |               | 10 amp                    |                                                                             |
| FRIDGE MODELS R                                         | UNNING AMPS   |                           | 2.8                                                                         |
| GAS TYPE                                                |               |                           |                                                                             |
| REFRIGERANT                                             | FRIDGE MODELS | R134a                     |                                                                             |