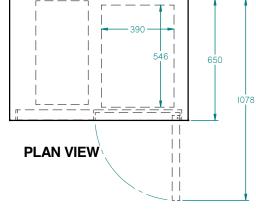

## **HO1UFB**

CATEGORY FOODSERVICE COUNTERS

RANGE Opal

JNIT REFRIGERATOR

TYPE SELF CONTAINED

D00RS

| SPECFICATIONS                                           |               |                           |                                                                             |
|---------------------------------------------------------|---------------|---------------------------|-----------------------------------------------------------------------------|
| CAPACITY LITRES                                         |               | 190                       |                                                                             |
| TEMPERATURE                                             |               | 1°C / 4°C                 |                                                                             |
| FRONT BREATHING                                         |               | YES                       |                                                                             |
| DIMENSIONS - W X D X H (ON CASTORS) MM                  |               | 955 W x 650 D x 845 H     |                                                                             |
| WEIGHT UNPACKED (KG)                                    |               | 100                       |                                                                             |
| STANDARD INCLUSIONS ***                                 |               |                           |                                                                             |
| DOOR TYPE                                               |               | Standard: SD (Solid Door) | Optional: <b>DR</b> (Drawer), <b>GD</b> (Glass Door), <b>PT</b> (Pass Thru) |
| FINISH (INTERIOR AND EXTERIOR EXCLUDING REAR AND UNDER) |               | SS (Stainless Steel)      |                                                                             |
| SHELVES/DOOR                                            |               | 2                         |                                                                             |
| ELECTRICAL                                              |               |                           |                                                                             |
| POWER SUPPLY                                            |               | 10 amp                    |                                                                             |
| FRIDGE MODELS                                           | RUNNING AMPS  |                           | 2.0                                                                         |
| GAS TYPE                                                |               |                           |                                                                             |
| REFRIGERANT                                             | FRIDGE MODELS | R134a                     |                                                                             |
|                                                         |               |                           |                                                                             |