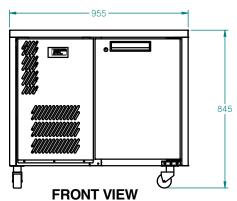

## **HO1UFB**

CATEGORY FOODSERVICE COUNTERS

RANGE Opal

JNIT REFRIGERATOR

TYPE SELF CONTAINED

D00RS

| SPECFICATIONS                                           |               |                           |                                                                             |
|---------------------------------------------------------|---------------|---------------------------|-----------------------------------------------------------------------------|
| CAPACITY LITRES                                         |               | 190                       |                                                                             |
| TEMPERATURE                                             |               | 1°C / 4°C                 |                                                                             |
| FRONT BREATHING                                         |               | YES                       |                                                                             |
| DIMENSIONS - W X D X H (ON CASTORS) MM                  |               | 955 W x 650 D x 845 H     |                                                                             |
| WEIGHT UNPACKED (KG)                                    |               | 100                       |                                                                             |
| STANDARD INCLUSIONS ***                                 |               |                           |                                                                             |
| DOOR TYPE                                               |               | Standard: SD (Solid Door) | Optional: <b>DR</b> (Drawer), <b>GD</b> (Glass Door), <b>PT</b> (Pass Thru) |
| FINISH (INTERIOR AND EXTERIOR EXCLUDING REAR AND UNDER) |               | SS (Stainless Steel)      |                                                                             |
| SHELVES/DOOR                                            |               | 2                         |                                                                             |
| ELECTRICAL                                              |               |                           |                                                                             |
| POWER SUPPLY                                            |               | 10 amp                    |                                                                             |
| FRIDGE MODELS                                           | RUNNING AMPS  |                           | 2.0                                                                         |
| GAS TYPE                                                |               |                           |                                                                             |
| REFRIGERANT                                             | FRIDGE MODELS | R134a                     |                                                                             |
|                                                         |               |                           |                                                                             |