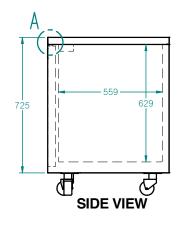

## **HO1UFB**

CATEGORY FOODSERVICE COUNTERS

RANGE Opal

JNIT REFRIGERATOR

TYPE SELF CONTAINED

D00RS

| SPECFICATIONS                                           |               |                           |                                                                             |
|---------------------------------------------------------|---------------|---------------------------|-----------------------------------------------------------------------------|
| CAPACITY LITRES                                         |               | 190                       |                                                                             |
| TEMPERATURE                                             |               | 1°C / 4°C                 |                                                                             |
| FRONT BREATHING                                         |               | YES                       |                                                                             |
| DIMENSIONS - W X D X H (ON CASTORS) MM                  |               | 955 W x 650 D x 845 H     |                                                                             |
| WEIGHT UNPACKED (KG)                                    |               | 100                       |                                                                             |
| STANDARD INCLUSIONS ***                                 |               |                           |                                                                             |
| DOOR TYPE                                               |               | Standard: SD (Solid Door) | Optional: <b>DR</b> (Drawer), <b>GD</b> (Glass Door), <b>PT</b> (Pass Thru) |
| FINISH (INTERIOR AND EXTERIOR EXCLUDING REAR AND UNDER) |               | SS (Stainless Steel)      |                                                                             |
| SHELVES/DOOR                                            |               | 2                         |                                                                             |
| ELECTRICAL                                              |               |                           |                                                                             |
| POWER SUPPLY                                            |               | 10 amp                    |                                                                             |
| FRIDGE MODELS                                           | RUNNING AMPS  |                           | 2.0                                                                         |
| GAS TYPE                                                |               |                           |                                                                             |
| REFRIGERANT                                             | FRIDGE MODELS | R134a                     |                                                                             |
|                                                         |               |                           |                                                                             |