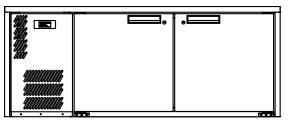

## **HE2UFB**

CATEGORY

FOODSERVICE COUNTERS

RANGE

**EMERALD** 

LIMIT

REFRIGERATOR

TYPE

SELF CONTAINED

**DOORS** 

1

| SPECIFICATIONS                                          |                                                                                  |
|---------------------------------------------------------|----------------------------------------------------------------------------------|
| CAPACITY LITRES                                         | 610                                                                              |
| TEMPERATURE                                             | 1°C / 4°C                                                                        |
| FRONT BREATHING                                         | YES                                                                              |
| DIMENSIONS - W X D X H (ON CASTORS) MM                  | 1816 W x 773 D x 845 H                                                           |
| WEIGHT UNPACKED (KG)                                    | 160                                                                              |
| STANDARD INCLUSIONS ***                                 |                                                                                  |
| DOOR TYPE                                               | Standard: SD (Solid Door) Optional: DR (Drawer), GD (Glass Door), PT (Pass Thru) |
| FINISH (INTERIOR AND EXTERIOR EXCLUDING REAR AND UNDER) | SS (Stainless Steel)                                                             |
| SHELVES/DOOR                                            | 2                                                                                |
| ELECTRICAL                                              |                                                                                  |
| POWER SUPPLY                                            | 10 amp                                                                           |
| FRIDGE MODELS RUNNING AMPS                              | 3.0                                                                              |
| GAS TYPE                                                |                                                                                  |
| REFRIGERANT FRIDGE MODELS                               | R134a                                                                            |