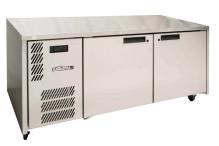

## **HE2UFB**

CATEGORY

FOODSERVICE COUNTERS

RANGE

**EMERALD** 

LIMIT

REFRIGERATOR

TYPE

SELF CONTAINED

**DOORS** 

1

| SPECIFICATIONS                                          |                                                                                  |
|---------------------------------------------------------|----------------------------------------------------------------------------------|
| CAPACITY LITRES                                         | 610                                                                              |
| TEMPERATURE                                             | 1°C / 4°C                                                                        |
| FRONT BREATHING                                         | YES                                                                              |
| DIMENSIONS - W X D X H (ON CASTORS) MM                  | 1816 W x 773 D x 845 H                                                           |
| WEIGHT UNPACKED (KG)                                    | 160                                                                              |
| STANDARD INCLUSIONS ***                                 |                                                                                  |
| DOOR TYPE                                               | Standard: SD (Solid Door) Optional: DR (Drawer), GD (Glass Door), PT (Pass Thru) |
| FINISH (INTERIOR AND EXTERIOR EXCLUDING REAR AND UNDER) | SS (Stainless Steel)                                                             |
| SHELVES/DOOR                                            | 2                                                                                |
| ELECTRICAL                                              |                                                                                  |
| POWER SUPPLY                                            | 10 amp                                                                           |
| FRIDGE MODELS RUNNING AMPS                              | 3.0                                                                              |
| GAS TYPE                                                |                                                                                  |
| REFRIGERANT FRIDGE MODELS                               | R134a                                                                            |