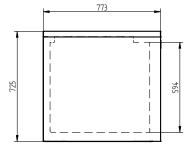

SELF CONTAINED

**DOORS** 

1

| SPECIFICATIONS                                          |                                                                                  |
|---------------------------------------------------------|----------------------------------------------------------------------------------|
| CAPACITY LITRES                                         | 610                                                                              |
| TEMPERATURE                                             | 1°C / 4°C                                                                        |
| FRONT BREATHING                                         | YES                                                                              |
| DIMENSIONS - W X D X H (ON CASTORS) MM                  | 1816 W x 773 D x 845 H                                                           |
| WEIGHT UNPACKED (KG)                                    | 160                                                                              |
| STANDARD INCLUSIONS ***                                 |                                                                                  |
| DOOR TYPE                                               | Standard: SD (Solid Door) Optional: DR (Drawer), GD (Glass Door), PT (Pass Thru) |
| FINISH (INTERIOR AND EXTERIOR EXCLUDING REAR AND UNDER) | SS (Stainless Steel)                                                             |
| SHELVES/DOOR                                            | 2                                                                                |
| ELECTRICAL                                              |                                                                                  |
| POWER SUPPLY                                            | 10 amp                                                                           |
| FRIDGE MODELS RUNNING AMPS                              | 3.0                                                                              |
| GAS TYPE                                                |                                                                                  |
| REFRIGERANT FRIDGE MODELS                               | R134a                                                                            |