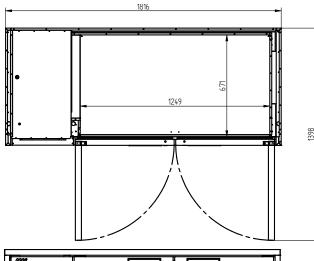

SELF CONTAINED

**DOORS** 

1

| SPECIFICATIONS                                          |                                                                                  |
|---------------------------------------------------------|----------------------------------------------------------------------------------|
| CAPACITY LITRES                                         | 610                                                                              |
| TEMPERATURE                                             | 1°C / 4°C                                                                        |
| FRONT BREATHING                                         | YES                                                                              |
| DIMENSIONS - W X D X H (ON CASTORS) MM                  | 1816 W x 773 D x 845 H                                                           |
| WEIGHT UNPACKED (KG)                                    | 160                                                                              |
| STANDARD INCLUSIONS ***                                 |                                                                                  |
| DOOR TYPE                                               | Standard: SD (Solid Door) Optional: DR (Drawer), GD (Glass Door), PT (Pass Thru) |
| FINISH (INTERIOR AND EXTERIOR EXCLUDING REAR AND UNDER) | SS (Stainless Steel)                                                             |
| SHELVES/DOOR                                            | 2                                                                                |
| ELECTRICAL                                              |                                                                                  |
| POWER SUPPLY                                            | 10 amp                                                                           |
| FRIDGE MODELS RUNNING AMPS                              | 3.0                                                                              |
| GAS TYPE                                                |                                                                                  |
| REFRIGERANT FRIDGE MODELS                               | R134a                                                                            |