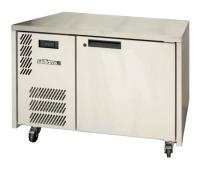

## **HE1UFB**

CATEGORY

FOODSERVICE COUNTERS

RANGE

**EMERALD** 

HINIT

REFRIGERATOR

TYPE

SELF CONTAINED

**DOORS** 

1

| SPECIFICATIONS                                          |               |                           |                                                        |  |
|---------------------------------------------------------|---------------|---------------------------|--------------------------------------------------------|--|
| CAPACITY LITRES                                         |               | 310                       |                                                        |  |
| TEMPERATURE                                             |               | 1°C / 4°C                 |                                                        |  |
| FRONT BREATHING                                         |               | YES                       |                                                        |  |
| DIMENSIONS - W X D X H (ON CASTORS) MM                  |               | 1153 W x 773 D x 845 H    |                                                        |  |
| WEIGHT UNPACKED (KG)                                    |               | 120                       |                                                        |  |
| STANDARD INCLUSIONS *                                   | **            |                           |                                                        |  |
| DOOR TYPE                                               |               | Standard: SD (Solid Door) | Optional: DR (Drawer), GD (Glass Door), PT (Pass Thru) |  |
| FINISH (INTERIOR AND EXTERIOR EXCLUDING REAR AND UNDER) |               | SS (Stainless Steel)      |                                                        |  |
| SHELVES/DOOR                                            |               | 2                         |                                                        |  |
| ELECTRICAL                                              |               |                           |                                                        |  |
| POWER SUPPLY                                            |               | 10 amp                    |                                                        |  |
| FRIDGE MODELS RUNNING A                                 | MPS           |                           | 2                                                      |  |
| GAS TYPE                                                |               |                           |                                                        |  |
| REFRIGERANT                                             | FRIDGE MODELS |                           | R134a                                                  |  |