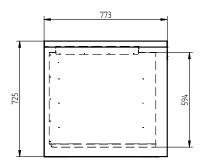

SELF CONTAINED

**DOORS** 

1

| SPECIFICATIONS                                          |               |                           |                                                        |  |
|---------------------------------------------------------|---------------|---------------------------|--------------------------------------------------------|--|
| CAPACITY LITRES                                         |               | 310                       |                                                        |  |
| TEMPERATURE                                             |               | 1°C / 4°C                 |                                                        |  |
| FRONT BREATHING                                         |               | YES                       |                                                        |  |
| DIMENSIONS - W X D X H (ON CASTORS) MM                  |               | 1153 W x 773 D x 845 H    |                                                        |  |
| WEIGHT UNPACKED (KG)                                    |               | 120                       |                                                        |  |
| STANDARD INCLUSIONS *                                   | **            |                           |                                                        |  |
| DOOR TYPE                                               |               | Standard: SD (Solid Door) | Optional: DR (Drawer), GD (Glass Door), PT (Pass Thru) |  |
| FINISH (INTERIOR AND EXTERIOR EXCLUDING REAR AND UNDER) |               | SS (Stainless Steel)      |                                                        |  |
| SHELVES/DOOR                                            |               | 2                         |                                                        |  |
| ELECTRICAL                                              |               |                           |                                                        |  |
| POWER SUPPLY                                            |               | 10 amp                    |                                                        |  |
| FRIDGE MODELS RUNNING A                                 | MPS           |                           | 2                                                      |  |
| GAS TYPE                                                |               |                           |                                                        |  |
| REFRIGERANT                                             | FRIDGE MODELS |                           | R134a                                                  |  |