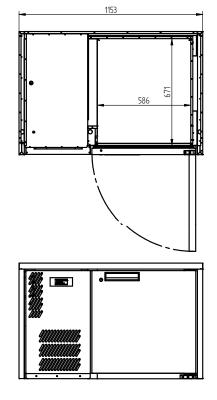

SELF CONTAINED

**DOORS** 

1

| SPECIFICATIONS                                          |               |                           |                                                        |  |
|---------------------------------------------------------|---------------|---------------------------|--------------------------------------------------------|--|
| CAPACITY LITRES                                         |               | 310                       |                                                        |  |
| TEMPERATURE                                             |               | 1°C / 4°C                 |                                                        |  |
| FRONT BREATHING                                         |               | YES                       |                                                        |  |
| DIMENSIONS - W X D X H (ON CASTORS) MM                  |               | 1153 W x 773 D x 845 H    |                                                        |  |
| WEIGHT UNPACKED (KG)                                    |               | 120                       |                                                        |  |
| STANDARD INCLUSIONS *                                   | **            |                           |                                                        |  |
| DOOR TYPE                                               |               | Standard: SD (Solid Door) | Optional: DR (Drawer), GD (Glass Door), PT (Pass Thru) |  |
| FINISH (INTERIOR AND EXTERIOR EXCLUDING REAR AND UNDER) |               | SS (Stainless Steel)      |                                                        |  |
| SHELVES/DOOR                                            |               | 2                         |                                                        |  |
| ELECTRICAL                                              |               |                           |                                                        |  |
| POWER SUPPLY                                            |               | 10 amp                    |                                                        |  |
| FRIDGE MODELS RUNNING A                                 | MPS           |                           | 2                                                      |  |
| GAS TYPE                                                |               |                           |                                                        |  |
| REFRIGERANT                                             | FRIDGE MODELS |                           | R134a                                                  |  |