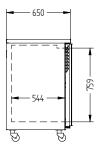

SELF CONTAINED

DOORS

4

| SPECIFICATIONS                         |                                                                                                                                    |
|----------------------------------------|------------------------------------------------------------------------------------------------------------------------------------|
|                                        |                                                                                                                                    |
| CAPACITY LITRES                        | 870                                                                                                                                |
| TEMPERATURE                            | 1°C / 4°C                                                                                                                          |
| FRONT BREATHING                        | YES                                                                                                                                |
| DIMENSIONS - W X D X H (ON CASTORS) MM | 2537 W x 650 D x 1050 H                                                                                                            |
| WEIGHT UNPACKED (KG)                   | 230                                                                                                                                |
| STANDARD INCLUSIONS ***                |                                                                                                                                    |
| DOOR TYPE                              | Standard: G (Glass Door) Optional: S (Solid Door)                                                                                  |
| FINISH                                 | B (Black with stainless steel countertop and internal floor) or S (Stainless Steel) interior and exterior excluding rear and under |
| SHELVES/DOOR                           | 2                                                                                                                                  |
| ELECTRICAL                             |                                                                                                                                    |
| POWER SUPPLY                           | 10 amp                                                                                                                             |
| FRIDGE MODELS RUNNING AMPS             | 5.7                                                                                                                                |
| GAS TYPE                               |                                                                                                                                    |
| REFRIGERANT FRIDGE MODELS              | R134a                                                                                                                              |