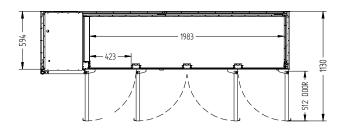

SELF CONTAINED

DOORS

4

| SPECIFICATIONS                         |                                                                                                                                    |
|----------------------------------------|------------------------------------------------------------------------------------------------------------------------------------|
|                                        |                                                                                                                                    |
| CAPACITY LITRES                        | 870                                                                                                                                |
| TEMPERATURE                            | 1°C / 4°C                                                                                                                          |
| FRONT BREATHING                        | YES                                                                                                                                |
| DIMENSIONS - W X D X H (ON CASTORS) MM | 2537 W x 650 D x 1050 H                                                                                                            |
| WEIGHT UNPACKED (KG)                   | 230                                                                                                                                |
| STANDARD INCLUSIONS ***                |                                                                                                                                    |
| DOOR TYPE                              | Standard: G (Glass Door) Optional: S (Solid Door)                                                                                  |
| FINISH                                 | B (Black with stainless steel countertop and internal floor) or S (Stainless Steel) interior and exterior excluding rear and under |
| SHELVES/DOOR                           | 2                                                                                                                                  |
| ELECTRICAL                             |                                                                                                                                    |
| POWER SUPPLY                           | 10 amp                                                                                                                             |
| FRIDGE MODELS RUNNING AMPS             | 5.7                                                                                                                                |
| GAS TYPE                               |                                                                                                                                    |
| REFRIGERANT FRIDGE MODELS              | R134a                                                                                                                              |