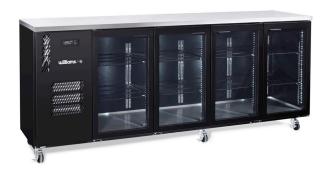

## HC4U

CATEGORY

GENERAL COUNTERS & BACK BARS

RANGE

**CAMEO** 

HMIT

RFFRIGFRATOR

TVPF

SELF CONTAINED

DOORS

4

| SPECIFICATIONS                         |                                                                                                                                    |
|----------------------------------------|------------------------------------------------------------------------------------------------------------------------------------|
|                                        |                                                                                                                                    |
| CAPACITY LITRES                        | 870                                                                                                                                |
| TEMPERATURE                            | 1°C / 4°C                                                                                                                          |
| FRONT BREATHING                        | YES                                                                                                                                |
| DIMENSIONS - W X D X H (ON CASTORS) MM | 2537 W x 650 D x 1050 H                                                                                                            |
| WEIGHT UNPACKED (KG)                   | 230                                                                                                                                |
| STANDARD INCLUSIONS ***                |                                                                                                                                    |
| DOOR TYPE                              | Standard: G (Glass Door) Optional: S (Solid Door)                                                                                  |
| FINISH                                 | B (Black with stainless steel countertop and internal floor) or S (Stainless Steel) interior and exterior excluding rear and under |
| SHELVES/DOOR                           | 2                                                                                                                                  |
| ELECTRICAL                             |                                                                                                                                    |
| POWER SUPPLY                           | 10 amp                                                                                                                             |
| FRIDGE MODELS RUNNING AMPS             | 5.7                                                                                                                                |
| GAS TYPE                               |                                                                                                                                    |
| REFRIGERANT FRIDGE MODELS              | R134a                                                                                                                              |