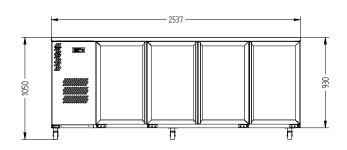

SELF CONTAINED

DOORS

4

| SPECIFICATIONS                         |                                                                                                                                    |
|----------------------------------------|------------------------------------------------------------------------------------------------------------------------------------|
|                                        |                                                                                                                                    |
| CAPACITY LITRES                        | 870                                                                                                                                |
| TEMPERATURE                            | 1°C / 4°C                                                                                                                          |
| FRONT BREATHING                        | YES                                                                                                                                |
| DIMENSIONS - W X D X H (ON CASTORS) MM | 2537 W x 650 D x 1050 H                                                                                                            |
| WEIGHT UNPACKED (KG)                   | 230                                                                                                                                |
| STANDARD INCLUSIONS ***                |                                                                                                                                    |
| DOOR TYPE                              | Standard: G (Glass Door) Optional: S (Solid Door)                                                                                  |
| FINISH                                 | B (Black with stainless steel countertop and internal floor) or S (Stainless Steel) interior and exterior excluding rear and under |
| SHELVES/DOOR                           | 2                                                                                                                                  |
| ELECTRICAL                             |                                                                                                                                    |
| POWER SUPPLY                           | 10 amp                                                                                                                             |
| FRIDGE MODELS RUNNING AMPS             | 5.7                                                                                                                                |
| GAS TYPE                               |                                                                                                                                    |
| REFRIGERANT FRIDGE MODELS              | R134a                                                                                                                              |