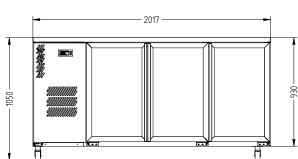

SELF CONTAINED

D00RS

3

| SPECIFICATIONS                         |                                                                                                                                    |
|----------------------------------------|------------------------------------------------------------------------------------------------------------------------------------|
| CAPACITY LITRES                        | 640                                                                                                                                |
| TEMPERATURE                            | 1°C / 4°C                                                                                                                          |
| FRONT BREATHING                        | YES                                                                                                                                |
| DIMENSIONS - W X D X H (ON CASTORS) MM | 2017 W x 650 D x 1050 H                                                                                                            |
| WEIGHT UNPACKED (KG)                   | 200                                                                                                                                |
| STANDARD INCLUSIONS ***                |                                                                                                                                    |
| DOOR TYPE                              | Standard: G (Glass Door) Optional: S (Solid Door)                                                                                  |
| FINISH                                 | B (Black with stainless steel countertop and internal floor) or S (Stainless Steel) interior and exterior excluding rear and under |
| SHELVES/DOOR                           | 2                                                                                                                                  |
| ELECTRICAL                             |                                                                                                                                    |
| POWER SUPPLY                           | 10 amp                                                                                                                             |
| FRIDGE MODELS RUNNING AMPS             | 4.6                                                                                                                                |
| GAS TYPE                               |                                                                                                                                    |
| REFRIGERANT FRIDGE MODELS              | R134a                                                                                                                              |