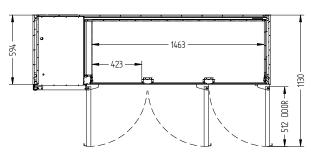

SELF CONTAINED

D00RS

3

| SPECIFICATIONS                         |                                                                                                                                    |
|----------------------------------------|------------------------------------------------------------------------------------------------------------------------------------|
| CAPACITY LITRES                        | 640                                                                                                                                |
| TEMPERATURE                            | 1°C / 4°C                                                                                                                          |
| FRONT BREATHING                        | YES                                                                                                                                |
| DIMENSIONS - W X D X H (ON CASTORS) MM | 2017 W x 650 D x 1050 H                                                                                                            |
| WEIGHT UNPACKED (KG)                   | 200                                                                                                                                |
| STANDARD INCLUSIONS ***                |                                                                                                                                    |
| DOOR TYPE                              | Standard: G (Glass Door) Optional: S (Solid Door)                                                                                  |
| FINISH                                 | B (Black with stainless steel countertop and internal floor) or S (Stainless Steel) interior and exterior excluding rear and under |
| SHELVES/DOOR                           | 2                                                                                                                                  |
| ELECTRICAL                             |                                                                                                                                    |
| POWER SUPPLY                           | 10 amp                                                                                                                             |
| FRIDGE MODELS RUNNING AMPS             | 4.6                                                                                                                                |
| GAS TYPE                               |                                                                                                                                    |
| REFRIGERANT FRIDGE MODELS              | R134a                                                                                                                              |