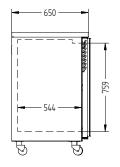

SELF CONTAINED

D00RS

3

| SPECIFICATIONS                         |                                                                                                                                    |
|----------------------------------------|------------------------------------------------------------------------------------------------------------------------------------|
| CAPACITY LITRES                        | 640                                                                                                                                |
| TEMPERATURE                            | 1°C / 4°C                                                                                                                          |
| FRONT BREATHING                        | YES                                                                                                                                |
| DIMENSIONS - W X D X H (ON CASTORS) MM | 2017 W x 650 D x 1050 H                                                                                                            |
| WEIGHT UNPACKED (KG)                   | 200                                                                                                                                |
| STANDARD INCLUSIONS ***                |                                                                                                                                    |
| DOOR TYPE                              | Standard: G (Glass Door) Optional: S (Solid Door)                                                                                  |
| FINISH                                 | B (Black with stainless steel countertop and internal floor) or S (Stainless Steel) interior and exterior excluding rear and under |
| SHELVES/DOOR                           | 2                                                                                                                                  |
| ELECTRICAL                             |                                                                                                                                    |
| POWER SUPPLY                           | 10 amp                                                                                                                             |
| FRIDGE MODELS RUNNING AMPS             | 4.6                                                                                                                                |
| GAS TYPE                               |                                                                                                                                    |
| REFRIGERANT FRIDGE MODELS              | R134a                                                                                                                              |