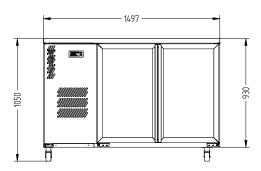

SELF CONTAINED

DOORS.

2

| SPECIFICATIONS                         |                                                                                                                                    |
|----------------------------------------|------------------------------------------------------------------------------------------------------------------------------------|
| CAPACITY LITRES                        | 420                                                                                                                                |
| TEMPERATURE                            | 1°C / 4°C                                                                                                                          |
| FRONT BREATHING                        | YES                                                                                                                                |
| DIMENSIONS - W X D X H (ON CASTORS) MM | 1497 W x 650 D x 1050 H                                                                                                            |
| WEIGHT UNPACKED (KG)                   | 180                                                                                                                                |
| STANDARD INCLUSIONS ***                |                                                                                                                                    |
| DOOR TYPE                              | Standard: G (Glass Door) Optional: S (Solid Door)                                                                                  |
| FINISH                                 | B (Black with stainless steel countertop and internal floor) or S (Stainless Steel) interior and exterior excluding rear and under |
| SHELVES/DOOR                           | 2                                                                                                                                  |
| ELECTRICAL                             |                                                                                                                                    |
| POWER SUPPLY                           | 10 amp                                                                                                                             |
| FRIDGE MODELS RUNNING AMPS             | 4.1                                                                                                                                |
| GAS TYPE                               |                                                                                                                                    |
| REFRIGERANT FRIDGE MODELS              | R134a                                                                                                                              |
|                                        |                                                                                                                                    |