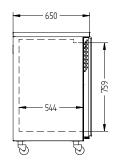

SELF CONTAINED

DOORS.

2

| SPECIFICATIONS                         |                                                                                                                                    |
|----------------------------------------|------------------------------------------------------------------------------------------------------------------------------------|
| CAPACITY LITRES                        | 420                                                                                                                                |
| TEMPERATURE                            | 1°C / 4°C                                                                                                                          |
| FRONT BREATHING                        | YES                                                                                                                                |
| DIMENSIONS - W X D X H (ON CASTORS) MM | 1497 W x 650 D x 1050 H                                                                                                            |
| WEIGHT UNPACKED (KG)                   | 180                                                                                                                                |
| STANDARD INCLUSIONS ***                |                                                                                                                                    |
| DOOR TYPE                              | Standard: G (Glass Door) Optional: S (Solid Door)                                                                                  |
| FINISH                                 | B (Black with stainless steel countertop and internal floor) or S (Stainless Steel) interior and exterior excluding rear and under |
| SHELVES/DOOR                           | 2                                                                                                                                  |
| ELECTRICAL                             |                                                                                                                                    |
| POWER SUPPLY                           | 10 amp                                                                                                                             |
| FRIDGE MODELS RUNNING AMPS             | 4.1                                                                                                                                |
| GAS TYPE                               |                                                                                                                                    |
| REFRIGERANT FRIDGE MODELS              | R134a                                                                                                                              |
|                                        |                                                                                                                                    |