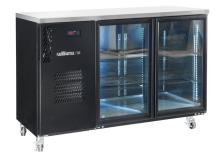

## HC2U

CATEGORY

GENERAL COUNTERS & BACK BARS

RANGE

**CAMEO** 

HMIT

REFRIGERATOR

TYPE

SELF CONTAINED

DOORS.

2

| SPECIFICATIONS                         |                                                                                                                                    |
|----------------------------------------|------------------------------------------------------------------------------------------------------------------------------------|
| CAPACITY LITRES                        | 420                                                                                                                                |
| TEMPERATURE                            | 1°C / 4°C                                                                                                                          |
| FRONT BREATHING                        | YES                                                                                                                                |
| DIMENSIONS - W X D X H (ON CASTORS) MM | 1497 W x 650 D x 1050 H                                                                                                            |
| WEIGHT UNPACKED (KG)                   | 180                                                                                                                                |
| STANDARD INCLUSIONS ***                |                                                                                                                                    |
| DOOR TYPE                              | Standard: G (Glass Door) Optional: S (Solid Door)                                                                                  |
| FINISH                                 | B (Black with stainless steel countertop and internal floor) or S (Stainless Steel) interior and exterior excluding rear and under |
| SHELVES/DOOR                           | 2                                                                                                                                  |
| ELECTRICAL                             |                                                                                                                                    |
| POWER SUPPLY                           | 10 amp                                                                                                                             |
| FRIDGE MODELS RUNNING AMPS             | 4.1                                                                                                                                |
| GAS TYPE                               |                                                                                                                                    |
| REFRIGERANT FRIDGE MODELS              | R134a                                                                                                                              |
|                                        |                                                                                                                                    |