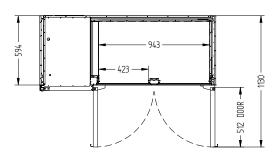

SELF CONTAINED

DOORS.

2

| SPECIFICATIONS                         |                                                                                                                                    |
|----------------------------------------|------------------------------------------------------------------------------------------------------------------------------------|
| CAPACITY LITRES                        | 420                                                                                                                                |
| TEMPERATURE                            | 1°C / 4°C                                                                                                                          |
| FRONT BREATHING                        | YES                                                                                                                                |
| DIMENSIONS - W X D X H (ON CASTORS) MM | 1497 W x 650 D x 1050 H                                                                                                            |
| WEIGHT UNPACKED (KG)                   | 180                                                                                                                                |
| STANDARD INCLUSIONS ***                |                                                                                                                                    |
| DOOR TYPE                              | Standard: G (Glass Door) Optional: S (Solid Door)                                                                                  |
| FINISH                                 | B (Black with stainless steel countertop and internal floor) or S (Stainless Steel) interior and exterior excluding rear and under |
| SHELVES/DOOR                           | 2                                                                                                                                  |
| ELECTRICAL                             |                                                                                                                                    |
| POWER SUPPLY                           | 10 amp                                                                                                                             |
| FRIDGE MODELS RUNNING AMPS             | 4.1                                                                                                                                |
| GAS TYPE                               |                                                                                                                                    |
| REFRIGERANT FRIDGE MODELS              | R134a                                                                                                                              |
|                                        |                                                                                                                                    |