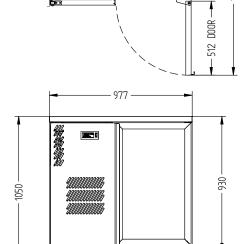

SELF CONTAINED

DOORS

1

| SPECIFICATIONS                         |                                                                                                                                    |
|----------------------------------------|------------------------------------------------------------------------------------------------------------------------------------|
| CAPACITY LITRES                        | 200                                                                                                                                |
| TEMPERATURE                            | 1°C / 4°C                                                                                                                          |
| FRONT BREATHING                        | YES                                                                                                                                |
| DIMENSIONS - W X D X H (ON CASTORS) MM | 977 W x 650 D x 1050 H                                                                                                             |
| WEIGHT UNPACKED (KG)                   | 160                                                                                                                                |
| STANDARD INCLUSIONS ***                |                                                                                                                                    |
| DOOR TYPE                              | Standard: G (Glass Door) Optional: S (Solid Door)                                                                                  |
| FINISH                                 | B (Black with stainless steel countertop and internal floor) or S (Stainless Steel) interior and exterior excluding rear and under |
| SHELVES/DOOR                           | 2                                                                                                                                  |
| ELECTRICAL                             |                                                                                                                                    |
| POWER SUPPLY                           | 10 amp                                                                                                                             |
| FRIDGE MODELS RUNNING AMPS             | 3.5                                                                                                                                |
| GAS TYPE                               |                                                                                                                                    |
| REFRIGERANT FRIDGE MODELS              | R134a                                                                                                                              |