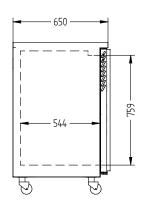

SELF CONTAINED

DOORS

1

| SPECIFICATIONS                         |                                                                                                                                    |
|----------------------------------------|------------------------------------------------------------------------------------------------------------------------------------|
| CAPACITY LITRES                        | 200                                                                                                                                |
| TEMPERATURE                            | 1°C / 4°C                                                                                                                          |
| FRONT BREATHING                        | YES                                                                                                                                |
| DIMENSIONS - W X D X H (ON CASTORS) MM | 977 W x 650 D x 1050 H                                                                                                             |
| WEIGHT UNPACKED (KG)                   | 160                                                                                                                                |
| STANDARD INCLUSIONS ***                |                                                                                                                                    |
| DOOR TYPE                              | Standard: G (Glass Door) Optional: S (Solid Door)                                                                                  |
| FINISH                                 | B (Black with stainless steel countertop and internal floor) or S (Stainless Steel) interior and exterior excluding rear and under |
| SHELVES/DOOR                           | 2                                                                                                                                  |
| ELECTRICAL                             |                                                                                                                                    |
| POWER SUPPLY                           | 10 amp                                                                                                                             |
| FRIDGE MODELS RUNNING AMPS             | 3.5                                                                                                                                |
| GAS TYPE                               |                                                                                                                                    |
| REFRIGERANT FRIDGE MODELS              | R134a                                                                                                                              |