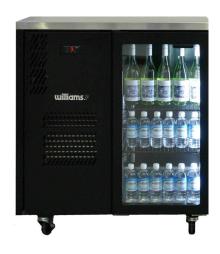

## HC<sub>1</sub>U

CATEGORY

GENERAL COUNTERS & BACK BARS

RANGE

**CAMEO** 

TIMIT

**RFFRIGFRATOR** 

TVPF

SELF CONTAINED

DOORS

1

| SPECIFICATIONS                         |                                                                                                                                    |
|----------------------------------------|------------------------------------------------------------------------------------------------------------------------------------|
| CAPACITY LITRES                        | 200                                                                                                                                |
| TEMPERATURE                            | 1°C / 4°C                                                                                                                          |
| FRONT BREATHING                        | YES                                                                                                                                |
| DIMENSIONS - W X D X H (ON CASTORS) MM | 977 W x 650 D x 1050 H                                                                                                             |
| WEIGHT UNPACKED (KG)                   | 160                                                                                                                                |
| STANDARD INCLUSIONS ***                |                                                                                                                                    |
| DOOR TYPE                              | Standard: G (Glass Door) Optional: S (Solid Door)                                                                                  |
| FINISH                                 | B (Black with stainless steel countertop and internal floor) or S (Stainless Steel) interior and exterior excluding rear and under |
| SHELVES/DOOR                           | 2                                                                                                                                  |
| ELECTRICAL                             |                                                                                                                                    |
| POWER SUPPLY                           | 10 amp                                                                                                                             |
| FRIDGE MODELS RUNNING AMPS             | 3.5                                                                                                                                |
| GAS TYPE                               |                                                                                                                                    |
| REFRIGERANT FRIDGE MODELS              | R134a                                                                                                                              |