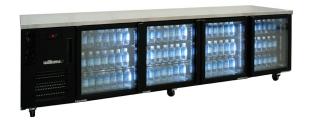

## HB4U

CATEGORY

GENERAL COLINTERS & BACK BAE

RANGE

**BORONIA** 

HIMIT

REFRIGERATOR

**TYPF** 

SELF CONTAINED

DOORS

4

| SPECIFICATIONS                         |                                                                                                                                    |
|----------------------------------------|------------------------------------------------------------------------------------------------------------------------------------|
| CAPACITY LITRES                        | 760                                                                                                                                |
| TEPMERATURE                            | 1°C / 4°C                                                                                                                          |
| FRONT BREATHING                        | YES                                                                                                                                |
| DIMENSIONS - W X D X H (ON CASTORS) MM | 2775 W x 650 D x 845 H                                                                                                             |
| WEIGHT UNPACKED (KG)                   | 170                                                                                                                                |
| STANDARD INCLUSIONS ***                |                                                                                                                                    |
| DOOR TYPE                              | Standard: G (Glass Door) Optional: S (Solid Door)                                                                                  |
| FINISH                                 | B (Black with stainless steel countertop and internal floor) or S (Stainless Steel) interior and exterior excluding rear and under |
| SHELVES/DOOR                           | 2                                                                                                                                  |
| ELECTRICAL                             |                                                                                                                                    |
| POWER SUPPLY                           | 10 amp                                                                                                                             |
| FRIDGE MODELS RUNNING AMPS             | 5.1                                                                                                                                |
| GAS TYPE                               |                                                                                                                                    |
| REFRIGERANT FRIDGE MODELS              | R134a                                                                                                                              |