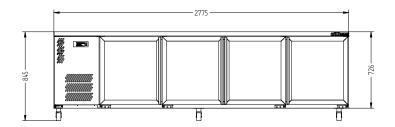

SELF CONTAINED

DOORS

4

| SPECIFICATIONS                         |                                                                                                                                    |
|----------------------------------------|------------------------------------------------------------------------------------------------------------------------------------|
| CAPACITY LITRES                        | 760                                                                                                                                |
| TEPMERATURE                            | 1°C / 4°C                                                                                                                          |
| FRONT BREATHING                        | YES                                                                                                                                |
| DIMENSIONS - W X D X H (ON CASTORS) MM | 2775 W x 650 D x 845 H                                                                                                             |
| WEIGHT UNPACKED (KG)                   | 170                                                                                                                                |
| STANDARD INCLUSIONS ***                |                                                                                                                                    |
| DOOR TYPE                              | Standard: G (Glass Door) Optional: S (Solid Door)                                                                                  |
| FINISH                                 | B (Black with stainless steel countertop and internal floor) or S (Stainless Steel) interior and exterior excluding rear and under |
| SHELVES/DOOR                           | 2                                                                                                                                  |
| ELECTRICAL                             |                                                                                                                                    |
| POWER SUPPLY                           | 10 amp                                                                                                                             |
| FRIDGE MODELS RUNNING AMPS             | 5.1                                                                                                                                |
| GAS TYPE                               |                                                                                                                                    |
| REFRIGERANT FRIDGE MODELS              | R134a                                                                                                                              |