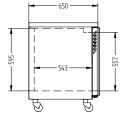

SELF CONTAINED

DOORS

4

| SPECIFICATIONS                         |                                                                                                                                    |
|----------------------------------------|------------------------------------------------------------------------------------------------------------------------------------|
| CAPACITY LITRES                        | 760                                                                                                                                |
| TEPMERATURE                            | 1°C / 4°C                                                                                                                          |
| FRONT BREATHING                        | YES                                                                                                                                |
| DIMENSIONS - W X D X H (ON CASTORS) MM | 2775 W x 650 D x 845 H                                                                                                             |
| WEIGHT UNPACKED (KG)                   | 170                                                                                                                                |
| STANDARD INCLUSIONS ***                |                                                                                                                                    |
| DOOR TYPE                              | Standard: G (Glass Door) Optional: S (Solid Door)                                                                                  |
| FINISH                                 | B (Black with stainless steel countertop and internal floor) or S (Stainless Steel) interior and exterior excluding rear and under |
| SHELVES/DOOR                           | 2                                                                                                                                  |
| ELECTRICAL                             |                                                                                                                                    |
| POWER SUPPLY                           | 10 amp                                                                                                                             |
| FRIDGE MODELS RUNNING AMPS             | 5.1                                                                                                                                |
| GAS TYPE                               |                                                                                                                                    |
| REFRIGERANT FRIDGE MODELS              | R134a                                                                                                                              |