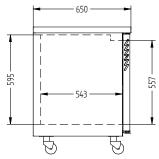

SELF CONTAINED

DOORS

2

| SPECIFICATIONS                         |                                                                                                                                    |
|----------------------------------------|------------------------------------------------------------------------------------------------------------------------------------|
| CAPACITY LITRES                        | 360                                                                                                                                |
| TEPMERATURE                            | 1°C / 4°C                                                                                                                          |
| FRONT BREATHING                        | YES                                                                                                                                |
| DIMENSIONS - W X D X H (ON CASTORS) MM | 1603 W x 650 D x 845 H                                                                                                             |
| WEIGHT UNPACKED (KG)                   | 130                                                                                                                                |
| STANDARD INCLUSIONS ***                |                                                                                                                                    |
| DOOR TYPE                              | Standard: G (Glass Door) Optional: S (Solid Door)                                                                                  |
| FINISH                                 | B (Black with stainless steel countertop and internal floor) or S (Stainless Steel) interior and exterior excluding rear and under |
| SHELVES/DOOR                           | 2                                                                                                                                  |
| ELECTRICAL                             |                                                                                                                                    |
| POWER SUPPLY                           | 10 amp                                                                                                                             |
| FRIDGE MODELS RUNNING AMPS             | 3                                                                                                                                  |
| GAS TYPE                               |                                                                                                                                    |
| REFRIGERANT FRIDGE MODELS              | R134a                                                                                                                              |