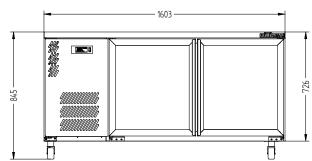

SELF CONTAINED

DOORS

2

| SPECIFICATIONS                         |                                                                                                                                    |
|----------------------------------------|------------------------------------------------------------------------------------------------------------------------------------|
| CAPACITY LITRES                        | 360                                                                                                                                |
| TEPMERATURE                            | 1°C / 4°C                                                                                                                          |
| FRONT BREATHING                        | YES                                                                                                                                |
| DIMENSIONS - W X D X H (ON CASTORS) MM | 1603 W x 650 D x 845 H                                                                                                             |
| WEIGHT UNPACKED (KG)                   | 130                                                                                                                                |
| STANDARD INCLUSIONS ***                |                                                                                                                                    |
| DOOR TYPE                              | Standard: G (Glass Door) Optional: S (Solid Door)                                                                                  |
| FINISH                                 | B (Black with stainless steel countertop and internal floor) or S (Stainless Steel) interior and exterior excluding rear and under |
| SHELVES/DOOR                           | 2                                                                                                                                  |
| ELECTRICAL                             |                                                                                                                                    |
| POWER SUPPLY                           | 10 amp                                                                                                                             |
| FRIDGE MODELS RUNNING AMPS             | 3                                                                                                                                  |
| GAS TYPE                               |                                                                                                                                    |
| REFRIGERANT FRIDGE MODELS              | R134a                                                                                                                              |