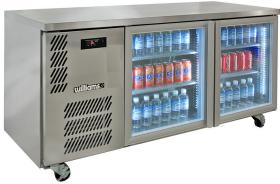

SELF CONTAINED

DOORS

2

| SPECIFICATIONS                         |                                                                                                                                    |
|----------------------------------------|------------------------------------------------------------------------------------------------------------------------------------|
| CAPACITY LITRES                        | 360                                                                                                                                |
| TEPMERATURE                            | 1°C / 4°C                                                                                                                          |
| FRONT BREATHING                        | YES                                                                                                                                |
| DIMENSIONS - W X D X H (ON CASTORS) MM | 1603 W x 650 D x 845 H                                                                                                             |
| WEIGHT UNPACKED (KG)                   | 130                                                                                                                                |
| STANDARD INCLUSIONS ***                |                                                                                                                                    |
| DOOR TYPE                              | Standard: G (Glass Door) Optional: S (Solid Door)                                                                                  |
| FINISH                                 | B (Black with stainless steel countertop and internal floor) or S (Stainless Steel) interior and exterior excluding rear and under |
| SHELVES/DOOR                           | 2                                                                                                                                  |
| ELECTRICAL                             |                                                                                                                                    |
| POWER SUPPLY                           | 10 amp                                                                                                                             |
| FRIDGE MODELS RUNNING AMPS             | 3                                                                                                                                  |
| GAS TYPE                               |                                                                                                                                    |
| REFRIGERANT FRIDGE MODELS              | R134a                                                                                                                              |