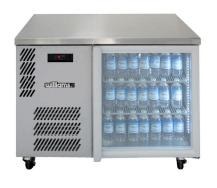

## HB<sub>1</sub>U

CATEGORY

GENERAL COUNTERS & BACK BAR

RANGE

**BORONIA** 

UNIT

REFRIGERATOR

TYPE

SELF CONTAINED

**DOORS** 

1

| REFRIGERANT                            | FRIDGE MODELS | R134a                                                                                                                              |
|----------------------------------------|---------------|------------------------------------------------------------------------------------------------------------------------------------|
| GAS TYPE                               |               |                                                                                                                                    |
| FRIDGE MODELS                          | RUNNING AMPS  | 2.1                                                                                                                                |
| POWER SUPPLY                           |               | 10 amp                                                                                                                             |
| ELECTRICAL                             |               |                                                                                                                                    |
| SHELVES/DOOR                           |               | 2                                                                                                                                  |
| FINISH                                 |               | B (Black with stainless steel countertop and internal floor) or S (Stainless Steel) interior and exterior excluding rear and under |
| DOOR TYPE                              |               | Standard: G (Glass Door) Optional: S (Solid Door)                                                                                  |
| STANDARD INCLUSIONS ***                |               |                                                                                                                                    |
| WEIGHT UNPACKED (KG)                   |               | 110                                                                                                                                |
| DIMENSIONS - W X D X H (ON CASTORS) MM |               | 1017 W x 650 D x 845 H                                                                                                             |
| FRONT BREATHING                        |               | YES                                                                                                                                |
| TEPMERATURE                            |               | 1°C / 4°C                                                                                                                          |
| CAPACITY LITRES                        |               | 180                                                                                                                                |
| SPECIFICATIONS                         |               |                                                                                                                                    |