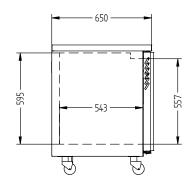

SELF CONTAINED

**DOORS** 

1

| REFRIGERANT                            | FRIDGE MODELS | R134a                                                                                                                              |
|----------------------------------------|---------------|------------------------------------------------------------------------------------------------------------------------------------|
| GAS TYPE                               |               |                                                                                                                                    |
| FRIDGE MODELS                          | RUNNING AMPS  | 2.1                                                                                                                                |
| POWER SUPPLY                           |               | 10 amp                                                                                                                             |
| ELECTRICAL                             |               |                                                                                                                                    |
| SHELVES/DOOR                           |               | 2                                                                                                                                  |
| FINISH                                 |               | B (Black with stainless steel countertop and internal floor) or S (Stainless Steel) interior and exterior excluding rear and under |
| DOOR TYPE                              |               | Standard: G (Glass Door) Optional: S (Solid Door)                                                                                  |
| STANDARD INCLUSIONS ***                |               |                                                                                                                                    |
| WEIGHT UNPACKED (KG)                   |               | 110                                                                                                                                |
| DIMENSIONS - W X D X H (ON CASTORS) MM |               | 1017 W x 650 D x 845 H                                                                                                             |
| FRONT BREATHING                        |               | YES                                                                                                                                |
| TEPMERATURE                            |               | 1°C / 4°C                                                                                                                          |
| CAPACITY LITRES                        |               | 180                                                                                                                                |
| SPECIFICATIONS                         |               |                                                                                                                                    |