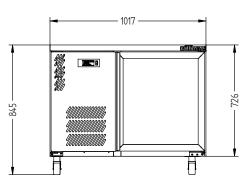

SELF CONTAINED

**DOORS** 

1

| REFRIGERANT                            | FRIDGE MODELS | R134a                                                                                                                              |
|----------------------------------------|---------------|------------------------------------------------------------------------------------------------------------------------------------|
| GAS TYPE                               |               |                                                                                                                                    |
| FRIDGE MODELS                          | RUNNING AMPS  | 2.1                                                                                                                                |
| POWER SUPPLY                           |               | 10 amp                                                                                                                             |
| ELECTRICAL                             |               |                                                                                                                                    |
| SHELVES/DOOR                           |               | 2                                                                                                                                  |
| FINISH                                 |               | B (Black with stainless steel countertop and internal floor) or S (Stainless Steel) interior and exterior excluding rear and under |
| DOOR TYPE                              |               | Standard: G (Glass Door) Optional: S (Solid Door)                                                                                  |
| STANDARD INCLUSIONS ***                |               |                                                                                                                                    |
| WEIGHT UNPACKED (KG)                   |               | 110                                                                                                                                |
| DIMENSIONS - W X D X H (ON CASTORS) MM |               | 1017 W x 650 D x 845 H                                                                                                             |
| FRONT BREATHING                        |               | YES                                                                                                                                |
| TEPMERATURE                            |               | 1°C / 4°C                                                                                                                          |
| CAPACITY LITRES                        |               | 180                                                                                                                                |
| SPECIFICATIONS                         |               |                                                                                                                                    |