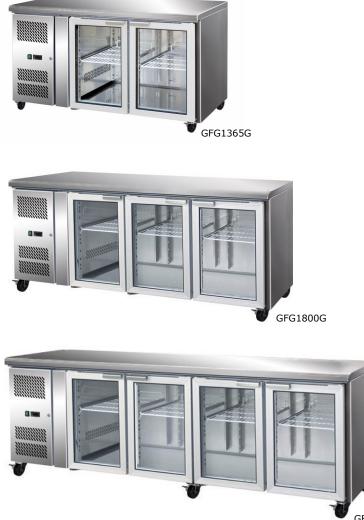

### GFG2200G

### Specifications are subject to change without notice. E&OE.

| Model    | Doors | Volume<br>(Gross lts) | Shelves | Width<br>(mm) | Depth<br>(mm) | Height<br>(mm) | Voltage   | Power<br>Outlet | Cord<br>Length | Shipping<br>Weight |
|----------|-------|-----------------------|---------|---------------|---------------|----------------|-----------|-----------------|----------------|--------------------|
| GFG1365G | 2     | 314                   | 2       | 1365          | 700           | 860            | 240v/50hz | 10amp           | 2.4            | 113kg              |
| GFG1800G | 3     | 465                   | 1       | 1795          | 700           | 860            | 240v/50hz | 10amp           | 2.4            | 151kg              |
| GFG2200G | 4     | 616                   | 1       | 2230          | 700           | 860            | 240v/50hz | 10amp           | 2.4            | 173Kg              |