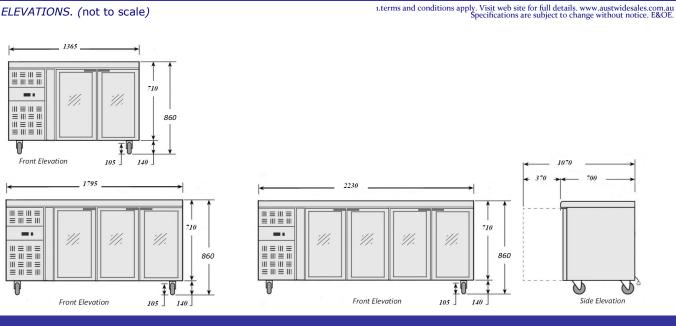

### ELEVATIONS. (not to scale)

### Specifications are subject to change without notice. E&OE.

| Model    | Doors | Volume<br>(Gross lts) | Shelves | Width<br>(mm) | Depth<br>(mm) | Height<br>(mm) | Voltage   | Power<br>Outlet | Cord<br>Length | Shipping<br>Weight |
|----------|-------|-----------------------|---------|---------------|---------------|----------------|-----------|-----------------|----------------|--------------------|
| GFG1365G | 2     | 314                   | 2       | 1365          | 700           | 860            | 240v/50hz | 10amp           | 2.4            | 113kg              |
| GFG1800G | 3     | 465                   | 1       | 1795          | 700           | 860            | 240v/50hz | 10amp           | 2.4            | 151kg              |
| GFG2200G | 4     | 616                   | 1       | 2230          | 700           | 860            | 240v/50hz | 10amp           | 2.4            | 173Kg              |