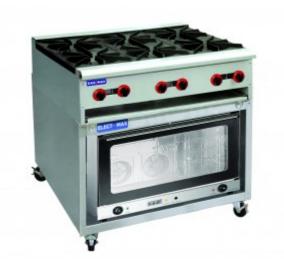

## GAS COOKTOP & OVEN 800 SERIES - RB6-YXD

Six Burner Gas Top with flame failure plus Three Tray Electric Convection Oven

Six Burner Gas Top:

900mmW x 750D x 990H Three Tray Convection Oven: Interior: 700mmW×460D×288H 240V; 3.5kW; 15A outlet required Dual auto reversing fans for totally even heat

## DESCRIPTION

Six Burner Gas Top with flame failure plus Three Tray Electric Convection Oven

Six Burner Gas Top:

900mmW x 750D x 990H Three Tray Convection Oven: Interior: 700mmW×460D×288H 240V; 3.5kW; 15A outlet required Dual auto reversing fans for totally even heat