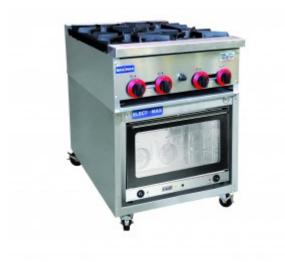

## GAS COOKTOP & OVEN 800 SERIES - RB4-YXD

Four Burner Gas Top with flame failure plus Four Tray Electric Convection Oven

Four Tray Convection Oven: Interior: 460mmW×375D×360H 240V; 2.4kW; 10A outlet required

## DESCRIPTION

Four Burner Gas Top with flame failure plus Four Tray Electric Convection Oven

Four Tray Convection Oven: Interior: 460mmW×375D×360H 240V; 2.4kW; 10A outlet required