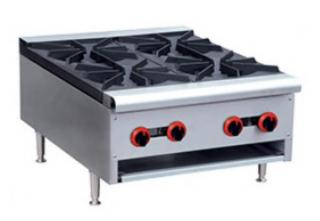

## GAS COOK TOP 4 BURNER - RB-4ELPG

Falt heavy duty trivets Adjustable height 45mm Stainless steel construction Sturdy adjustable feet S/S drip pans Pilot light & pilot light switch Stands at bottom of page

## GASMAX BENCH TOPS

Gas Cook top 4 burner - RB-4ELPG

Falt heavy duty trivets Adjustable height 45mm Stainless steel construction Sturdy adjustable feet S/S drip pans Pilot light & pilot light switch Stands at bottom of page