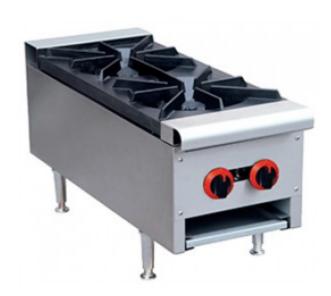

## GAS COOK TOP 2 BURNER - RB-2E

Falt heavy duty trivets
Adjustable height 45mm
Stainless steel construction
Sturdy adjustable feet S/S drip pans
Pilot light & pilot light switch
Stands at bottom of page

## **GASMAX BENCH TOPS**

Gas Cook top 2 burner - RB-2E

Falt heavy duty trivets
Adjustable height 45mm
Stainless steel construction
Sturdy adjustable feet S/S drip pans
Pilot light & pilot light switch
Stands at bottom of page