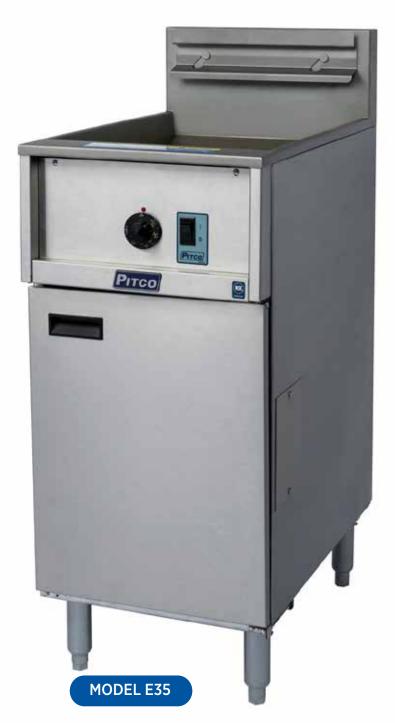

## ELECTRIC ECONOMY FRYER Pasigned for the Budget Minded

## STANDARD ACCESSORIES

- Tank-stainless steel
- · Cabinet-stainless steel front, door, sides and splashback
- Electric thermostat with front panel ON/OFF switch
- One drain extension
- · One drain line clean-out rod
- Fryer cleaner sample
- Two twin size baskets
- Removable basket hanger for easy cleaning
- 6" (15.2 cm) adjustable legs
- Electric thermostat maintains selected temperature automatically between 200°F (93°C) and 375°F (191°C)
- 6" (15.2 cm) Adjustable casters available

| FRYING<br>AREA  | COOK<br>DEPTH | OIL<br>CAPACITY |
|-----------------|---------------|-----------------|
| 14" x 14"       | 4"            | 35lbs.          |
| (35.6 x 35.6cm) | (10.2cm)      | (15.9kg)        |