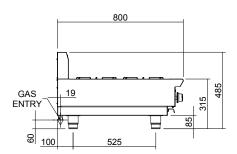

#### **SPECIFICATIONS**

Burners Open Burners; 22MJ/hr, 5.5kW each

Gas power (gross) C6D 88MJ/hr, 22kW

Gas connection R 3/4 (BSP) male 130mm from RH side, 20mm from rear, and 60mm from bench

Dimensions
Width 600mm
Depth 800mm
Height 315mm
Incl. splashback 485mm
Nett weight
52.5kg

Packing data 0.51m3, 80.5kg Width 710mm Depth 955mm Height 750mm

Gas types Available in Natural gas and LP gas, please specify when ordering Other gas types on request