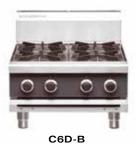

# C6D-B

# 600mm Four Burner Gas Cooktop Bench Model

- Countertop Bench Model
- 600mm wide
- 4 open burners
- 22MJ open burner rating
- Flame failure standard on open burners
- Optional pilot and flame failure on open burners
- Cast iron burners and vitreous enamel potstands
- Adjustable bench feet
- Stainless steel finish

# 600mm Four Burner Gas Cooktop Bench Model

C6D-B