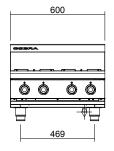

#### **SPECIFICATIONS**

Burners Open Burners; 22MJ/hr, 5.5kW each

Gas power (gross) C6D 88MJ/hr, 22kW

Gas connection R 3/4 (BSP) male 130mm from RH side, 20mm from rear, and 60mm from bench

Dimensions
Width 600mm
Depth 800mm
Height 315mm
Incl. splashback 485mm
Nett weight
52.5kg