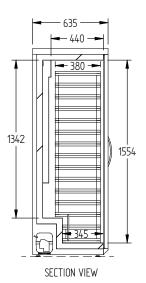

SELE CONTAINED

DOORS

-1

| SPECIFICATIONS                                          |                                          |  |
|---------------------------------------------------------|------------------------------------------|--|
| TEMPERATURE (32°C / 65% HUMDITY<br>Environment)         | 4°C / 22°C                               |  |
| CAPACITY BOTTLES<br>(@750ML)                            | 70                                       |  |
| DIMENSIONS - W X D X H (BC95W) MM                       | 645 W x 635 D x 1770 H                   |  |
| WEIGHT UNPACKED (KG)                                    | 150                                      |  |
| DOOR TYPE                                               | GD (Glass Door)                          |  |
| FINISH (INTERIOR AND EXTERIOR EXCLUDING REAR AND UNDER) | Black exterior, Stainless Steel interior |  |
| SHELVES/DOOR                                            | NIL                                      |  |
| ELECTRICAL                                              |                                          |  |
| POWER SUPPLY                                            | 10 amp                                   |  |
| RUNNING AMPS                                            | 2                                        |  |
| GAS TYPE                                                |                                          |  |
| REFRIGERANT                                             | R134a                                    |  |