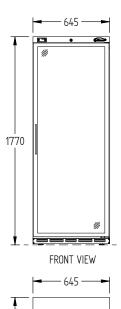

SELE CONTAINED

DOORS

-1

| SPECIFICATIONS                                          |                                          |  |
|---------------------------------------------------------|------------------------------------------|--|
| TEMPERATURE (32°C / 65% HUMDITY<br>Environment)         | 4°C / 22°C                               |  |
| CAPACITY BOTTLES<br>(@750ML)                            | 70                                       |  |
| DIMENSIONS - W X D X H (BC95W) MM                       | 645 W x 635 D x 1770 H                   |  |
| WEIGHT UNPACKED (KG)                                    | 150                                      |  |
| DOOR TYPE                                               | GD (Glass Door)                          |  |
| FINISH (INTERIOR AND EXTERIOR EXCLUDING REAR AND UNDER) | Black exterior, Stainless Steel interior |  |
| SHELVES/DOOR                                            | NIL                                      |  |
| ELECTRICAL                                              |                                          |  |
| POWER SUPPLY                                            | 10 amp                                   |  |
| RUNNING AMPS                                            | 2                                        |  |
| GAS TYPE                                                |                                          |  |
| REFRIGERANT                                             | R134a                                    |  |