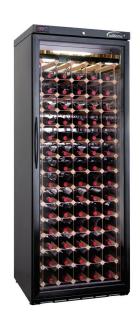

## **BC95W-DR**

CATEGORY

GENERAL COUNTERS & BACK BARS

RANGE

Wine cabinet

HIMIT

REFRIGERATOF

TVDE

SELE CONTAINED

DOORS

-1

| SPECIFICATIONS                                          |                                          |  |
|---------------------------------------------------------|------------------------------------------|--|
| TEMPERATURE (32°C / 65% HUMDITY<br>Environment)         | 4°C / 22°C                               |  |
| CAPACITY BOTTLES<br>(@750ML)                            | 70                                       |  |
| DIMENSIONS - W X D X H (BC95W) MM                       | 645 W x 635 D x 1770 H                   |  |
| WEIGHT UNPACKED (KG)                                    | 150                                      |  |
| DOOR TYPE                                               | GD (Glass Door)                          |  |
| FINISH (INTERIOR AND EXTERIOR EXCLUDING REAR AND UNDER) | Black exterior, Stainless Steel interior |  |
| SHELVES/DOOR                                            | NIL                                      |  |
| ELECTRICAL                                              |                                          |  |
| POWER SUPPLY                                            | 10 amp                                   |  |
| RUNNING AMPS                                            | 2                                        |  |
| GAS TYPE                                                |                                          |  |
| REFRIGERANT                                             | R134a                                    |  |