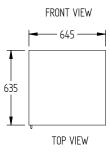

SELE CONTAINED

DOORS

-1

| SPECIFICATIONS                                          |                                          |  |
|---------------------------------------------------------|------------------------------------------|--|
| TEMPERATURE (32°C / 65% HUMDITY<br>Environment)         | 4°C / 22°C                               |  |
| CAPACITY BOTTLES<br>(@750ML)                            | 70                                       |  |
| DIMENSIONS - W X D X H (BC95W) MM                       | 645 W x 635 D x 1770 H                   |  |
| WEIGHT UNPACKED (KG)                                    | 150                                      |  |
| DOOR TYPE                                               | GD (Glass Door)                          |  |
| FINISH (INTERIOR AND EXTERIOR EXCLUDING REAR AND UNDER) | Black exterior, Stainless Steel interior |  |
| SHELVES/DOOR                                            | NIL                                      |  |
| ELECTRICAL                                              |                                          |  |
| POWER SUPPLY                                            | 10 amp                                   |  |
| RUNNING AMPS                                            | 2                                        |  |
| GAS TYPE                                                |                                          |  |
| REFRIGERANT                                             | R134a                                    |  |