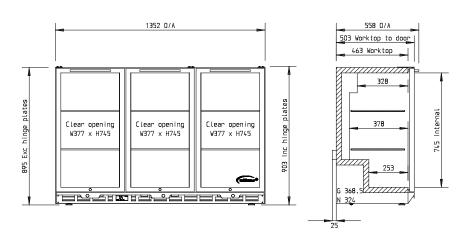

## BC3SS

CATEGORY GENERAL COUNTERS & BACK BARS

RANGE Bottle Cooler

INIT REFRIGERATOR

YPE SELF CONTAINED

00RS 3

| SPECIFICATION                      | NS                      |                           |
|------------------------------------|-------------------------|---------------------------|
| CAPACITY LITRES                    |                         | 575                       |
| TEMPERATURE                        |                         | 1°C / 4°C                 |
| DIMENSIONS - W X D X H MM          |                         | 1352 W x 528 D x 895 H    |
| WEIGHT UNPACKED (K                 | (G)                     | 120                       |
| DOOR TYPE                          |                         | Standard: GD (Glass Door) |
| FINISH (INTERIOR AND<br>AND UNDER) | EXTERIOR EXCLUDING REAR | SS (Stainless Steel)      |
| SHELVES/DOOR                       |                         | 2                         |
| ELECTRICAL                         |                         |                           |
| POWER SUPPLY                       |                         | 10 amp                    |
| FRIDGE MODELS                      | RUNNING AMPS            | 2.4                       |
| GAS TYPE                           |                         |                           |
| REFRIGERANT                        | FRIDGE MODELS           | R134a                     |
|                                    |                         | ·                         |