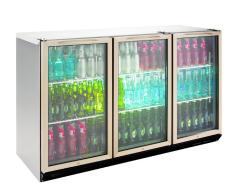

## BC3SS

CATEGORY GENERAL COUNTERS & BACK BARS

RANGE Bottle Cooler

INIT REFRIGERATOR

YPE SELF CONTAINED

00RS 3

| SPECIFICATION                      | NS                      |                           |
|------------------------------------|-------------------------|---------------------------|
| CAPACITY LITRES                    |                         | 575                       |
| TEMPERATURE                        |                         | 1°C / 4°C                 |
| DIMENSIONS - W X D X H MM          |                         | 1352 W x 528 D x 895 H    |
| WEIGHT UNPACKED (K                 | (G)                     | 120                       |
| DOOR TYPE                          |                         | Standard: GD (Glass Door) |
| FINISH (INTERIOR AND<br>AND UNDER) | EXTERIOR EXCLUDING REAR | SS (Stainless Steel)      |
| SHELVES/DOOR                       |                         | 2                         |
| ELECTRICAL                         |                         |                           |
| POWER SUPPLY                       |                         | 10 amp                    |
| FRIDGE MODELS                      | RUNNING AMPS            | 2.4                       |
| GAS TYPE                           |                         |                           |
| REFRIGERANT                        | FRIDGE MODELS           | R134a                     |
|                                    |                         | ·                         |