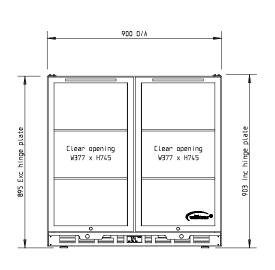

## BC2SS

CATEGORY GENERAL COUNTERS & BACK BARS

RANGE Bottle Cooler

INIT REFRIGERATOR

YPE SELF CONTAINED

000RS 2

| SPECIFICATIO                                            | NS            |                           |
|---------------------------------------------------------|---------------|---------------------------|
| CAPACITY LITRES                                         |               | 370                       |
| TEMPERATURE                                             |               | 1°C / 4°C                 |
| DIMENSIONS - W X D X H MM                               |               | 900 W x 528 D x 895 H     |
| WEIGHT UNPACKED (KG)                                    |               | 90                        |
| DOOR TYPE                                               |               | Standard: GD (Glass Door) |
| FINISH (INTERIOR AND EXTERIOR EXCLUDING REAR AND UNDER) |               | SS (Stainless Steel)      |
| SHELVES/DOOR                                            |               | 2                         |
| ELECTRICAL                                              |               |                           |
| POWER SUPPLY                                            |               | 10 amp                    |
| FRIDGE MODELS                                           | RUNNING AMPS  | 2                         |
| GAS TYPE                                                |               |                           |
| REFRIGERANT                                             | FRIDGE MODELS | R134a                     |
|                                                         |               |                           |