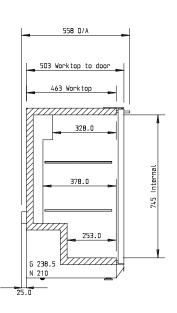

## BC2SS

CATEGORY GENERAL COUNTERS & BACK BARS

RANGE Bottle Cooler

INIT REFRIGERATOR

YPE SELF CONTAINED

000RS 2

| SPECIFICATIO                                            | NS            |                           |
|---------------------------------------------------------|---------------|---------------------------|
| CAPACITY LITRES                                         |               | 370                       |
| TEMPERATURE                                             |               | 1°C / 4°C                 |
| DIMENSIONS - W X D X H MM                               |               | 900 W x 528 D x 895 H     |
| WEIGHT UNPACKED (KG)                                    |               | 90                        |
| DOOR TYPE                                               |               | Standard: GD (Glass Door) |
| FINISH (INTERIOR AND EXTERIOR EXCLUDING REAR AND UNDER) |               | SS (Stainless Steel)      |
| SHELVES/DOOR                                            |               | 2                         |
| ELECTRICAL                                              |               |                           |
| POWER SUPPLY                                            |               | 10 amp                    |
| FRIDGE MODELS                                           | RUNNING AMPS  | 2                         |
| GAS TYPE                                                |               |                           |
| REFRIGERANT                                             | FRIDGE MODELS | R134a                     |
|                                                         |               |                           |