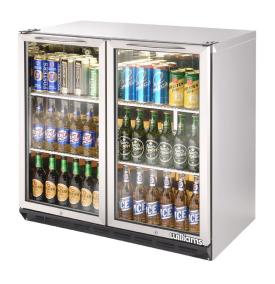

## BC2SS

CATEGORY GENERAL COUNTERS & BACK BARS

RANGE Bottle Cooler

INIT REFRIGERATOR

YPE SELF CONTAINED

000RS 2

| SPECIFICATIO                                            | NS            |                           |
|---------------------------------------------------------|---------------|---------------------------|
| CAPACITY LITRES                                         |               | 370                       |
| TEMPERATURE                                             |               | 1°C / 4°C                 |
| DIMENSIONS - W X D X H MM                               |               | 900 W x 528 D x 895 H     |
| WEIGHT UNPACKED (KG)                                    |               | 90                        |
| DOOR TYPE                                               |               | Standard: GD (Glass Door) |
| FINISH (INTERIOR AND EXTERIOR EXCLUDING REAR AND UNDER) |               | SS (Stainless Steel)      |
| SHELVES/DOOR                                            |               | 2                         |
| ELECTRICAL                                              |               |                           |
| POWER SUPPLY                                            |               | 10 amp                    |
| FRIDGE MODELS                                           | RUNNING AMPS  | 2                         |
| GAS TYPE                                                |               |                           |
| REFRIGERANT                                             | FRIDGE MODELS | R134a                     |
|                                                         |               |                           |