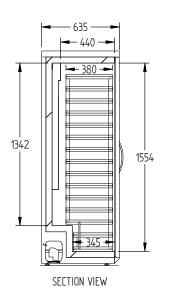

SELE CONTAINED

DOORS

2

| SPECIFICATIONS                                          |                                          |  |
|---------------------------------------------------------|------------------------------------------|--|
| TEMPERATURE (32°C / 65% HUMDITY<br>ENVIRONMENT)         | 4°C / 22°C                               |  |
| CAPACITY BOTTLES<br>(@750ML)                            | 140                                      |  |
| DIMENSIONS - W X D X H (BC200W) MM                      | 1290 W x 635 D x 1770 H                  |  |
| WEIGHT UNPACKED (KG)                                    | 220                                      |  |
| DOOR TYPE                                               | GD (Glass Door)                          |  |
| FINISH (INTERIOR AND EXTERIOR EXCLUDING REAR AND UNDER) | Black exterior, Stainless Steel interior |  |
| SHELVES/DOOR                                            | NIL                                      |  |
| ELECTRICAL                                              |                                          |  |
| POWER SUPPLY                                            | 10 amp                                   |  |
| RUNNING AMPS                                            | 2.3                                      |  |
| GAS TYPE                                                |                                          |  |
| REFRIGERANT                                             | R134a                                    |  |