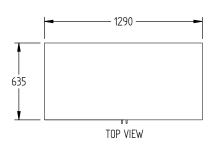

SELE CONTAINED

DOORS

2

| SPECIFICATIONS                                          |                                          |  |
|---------------------------------------------------------|------------------------------------------|--|
| TEMPERATURE (32°C / 65% HUMDITY<br>ENVIRONMENT)         | 4°C / 22°C                               |  |
| CAPACITY BOTTLES<br>(@750ML)                            | 140                                      |  |
| DIMENSIONS - W X D X H (BC200W) MM                      | 1290 W x 635 D x 1770 H                  |  |
| WEIGHT UNPACKED (KG)                                    | 220                                      |  |
| DOOR TYPE                                               | GD (Glass Door)                          |  |
| FINISH (INTERIOR AND EXTERIOR EXCLUDING REAR AND UNDER) | Black exterior, Stainless Steel interior |  |
| SHELVES/DOOR                                            | NIL                                      |  |
| ELECTRICAL                                              |                                          |  |
| POWER SUPPLY                                            | 10 amp                                   |  |
| RUNNING AMPS                                            | 2.3                                      |  |
| GAS TYPE                                                |                                          |  |
| REFRIGERANT                                             | R134a                                    |  |