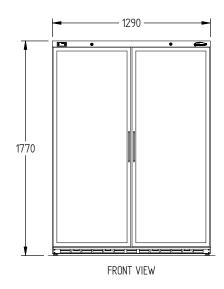

SELE CONTAINED

DOORS

2

| SPECIFICATIONS                                          |                                          |  |
|---------------------------------------------------------|------------------------------------------|--|
| TEMPERATURE (32°C / 65% HUMDITY<br>ENVIRONMENT)         | 4°C / 22°C                               |  |
| CAPACITY BOTTLES<br>(@750ML)                            | 140                                      |  |
| DIMENSIONS - W X D X H (BC200W) MM                      | 1290 W x 635 D x 1770 H                  |  |
| WEIGHT UNPACKED (KG)                                    | 220                                      |  |
| DOOR TYPE                                               | GD (Glass Door)                          |  |
| FINISH (INTERIOR AND EXTERIOR EXCLUDING REAR AND UNDER) | Black exterior, Stainless Steel interior |  |
| SHELVES/DOOR                                            | NIL                                      |  |
| ELECTRICAL                                              |                                          |  |
| POWER SUPPLY                                            | 10 amp                                   |  |
| RUNNING AMPS                                            | 2.3                                      |  |
| GAS TYPE                                                |                                          |  |
| REFRIGERANT                                             | R134a                                    |  |