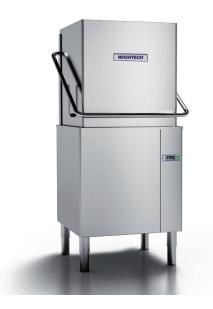

# Fully Insulated Premium Passthrough Dishwasher – 500mm Rack **W 750mm x D 795mm x H 1530mm**

The Washtech Premium Range represents the most technologically advanced dishwashers in the Washtech line up. They are built to deliver the best wash results alongside the latest enhancements such as advanced electronic controllers, enhanced filtration and full thermal and acoustic insulation to provide an optimal operating environment around the machine. Our assured rinse system ensures constantly great rinsing every cycle, while the soft start functionality protects your glassware and crockery.

### Fully Insulated Premium Passthrough Dishwash