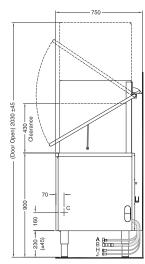

#### W 750mm x D 795mm x H 1530mm

(1) Bench gap 640
Corner Installation
(2) wall to front Inside corner of wash tank 740
(3) machine must face left for access to controls
(4) allow 300 clearance beneath bench to front for service access
(5) splashback return no higher than 150
(5) left side is mirror image

Temperature Connection 3/4" male hose supplied 200-350kPa Pressure

Flow 15 litres per min Potable & soft Backflow Prevention Dual Check Valve (DCV) Consumption 2.4 litres per cycle

B Waste

Connection Hose supplied for 38mm open standpipe 750 high

or connection to sink trap

C Electrical

Three phase 415V 50Hz 15A/phase

**Maximum Power Consumption** Three phase 9.0kW Heating

2 5k\\/ \\/ash Rinse 6.0kW Dimensions

(6)

Width 750mm 795mm Depth Height 1530mm Weight 120kg