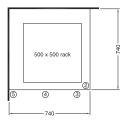

#### W 750mm x D 795mm x H 1530mm

(1) Bench gap 640
Corner Installation
(2) wall to front Inside corner of wash tank 740
(3) machine must face left for access to controls
(4) allow 300 clearance beneath bench to front for service access
(5) splashback return no higher than 150
(5) left side is mirror image