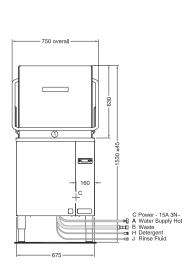

#### W 750mm x D 795mm x H 1530mm

(1) Bench gap 640
Corner Installation
(2) wall to front Inside corner of wash tank 740
(3) machine must face left for access to controls
(4) allow 300 clearance beneath bench to front for service access
(5) splashback return no higher than 150
(5) left side is mirror image

Temperature Connection 3/4" male hose supplied 200-350kPa Pressure

Flow 15 litres per min Potable & soft Backflow Prevention Dual Check Valve (DCV) Consumption 2.4 litres per cycle

B Waste

Connection Hose supplied for 38mm open standpipe 750 high

or connection to sink trap

C Electrical

Three phase 415V 50Hz 15A/phase

**Maximum Power Consumption** Three phase 9.0kW Heating

2 5k\\/ \\/ash Rinse 6.0kW Dimensions

(6)

Width 750mm 795mm Depth Height 1530mm Weight 120kg

**Packed Dimensions** 

800mm Width Depth 950mm Height 1475mm Weight 140kg Cubicmetres

Water Quality Requirements

рΗ Hardness ppm Min 20 Max 100 8 SO<sub>4</sub> Fe Mn Cu CL, Max mg/l 100 400 0.05 0.1 0.5