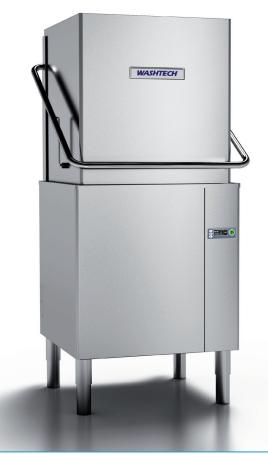

# Fully Insulated Premium Passthrough Dishwasher – 500mm Rack **W 750mm x D 795mm x H 1530mm**

The Washtech Premium Range represents the most technologically advanced dishwashers in the Washtech line up. They are built to deliver the best wash results alongside the latest enhancements such as advanced electronic controllers, enhanced filtration and full thermal and acoustic insulation to provide an optimal operating environment around the machine. Our assured rinse system ensures constantly great rinsing every cycle, while the soft start functionality protects your glassware and crockery.

### Fully Insulated Premium Passthrough Dishwash