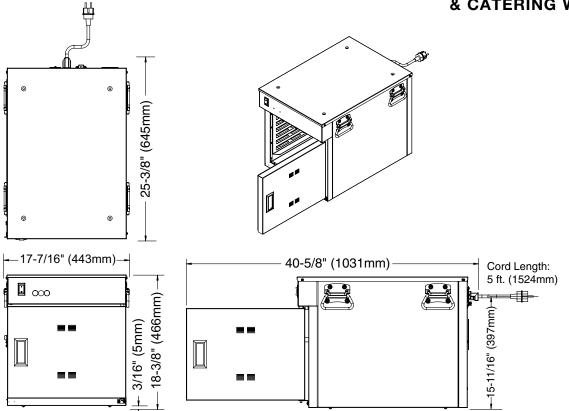

## **300-S** LOW TEMPERATURE HOT HOLDING CABINET & CATERING WARMER

| DIMENSIONS: H x W x D                                               |                                                                                                                                                                                                   |                         | ELECTRICAL                        |          |          |      |         |                                        |  |
|---------------------------------------------------------------------|---------------------------------------------------------------------------------------------------------------------------------------------------------------------------------------------------|-------------------------|-----------------------------------|----------|----------|------|---------|----------------------------------------|--|
| EXTERIOR:                                                           | 18-3/8" x 12                                                                                                                                                                                      | 7-7/16" x 25-3/8"       | VOLTAGE                           | PHASE    | CYCLE/HZ | AMPS | kW      | CORD & PLUG                            |  |
|                                                                     |                                                                                                                                                                                                   | 43mm x 645mm)           | 120                               | 1        | 60       | 6.7  | .80     | NEMA 5-15P<br>15A-125V PLUG            |  |
| INTERIOR:                                                           | 12" x 13-1                                                                                                                                                                                        | 1/16" x 21-1/2"         | 230                               | 1        | 50/60    | 3.9  | .80     | CEE 7/7                                |  |
|                                                                     | (305mm x 3                                                                                                                                                                                        | (305mm x 348mm x 546mm) |                                   |          |          |      |         | Plug rated 250V                        |  |
| CLEARANCE REQUIREMENTS                                              |                                                                                                                                                                                                   |                         |                                   |          |          |      |         | CH2-16P<br>PLUG RATED 250V             |  |
| BA                                                                  | ACK:                                                                                                                                                                                              | 3" (76mm)               |                                   |          |          |      |         | BS 1363 (U.K. ONLY)<br>PLUG RATED 250V |  |
| Т                                                                   | тор: 2" (51mm)                                                                                                                                                                                    |                         | - INSTALLATION REQUIREMENTS       |          |          |      |         |                                        |  |
| EACH SI                                                             | — Oven must be installed level.                                                                                                                                                                   |                         |                                   |          |          |      |         |                                        |  |
| CAPACITY                                                            | <ul> <li>The oven must not be installed in any area where it may<br/>be affected by steam, grease, dripping water, extreme<br/>temperatures, or any other severely adverse conditions.</li> </ul> |                         |                                   |          |          |      |         |                                        |  |
| 36 lbs (16 kg) maximum<br>volume maximum: 22.5 quarts (28,5 liters) |                                                                                                                                                                                                   |                         |                                   |          |          |      |         |                                        |  |
| F                                                                   | FULL-SIZE PANS: GASTRONORM 1/1:                                                                                                                                                                   |                         |                                   | WEIGHT   |          |      |         |                                        |  |
|                                                                     |                                                                                                                                                                                                   | (530mm x 325mm x 65mm)  | NET: 6                            | 5 lbs (2 | .9 kg)   | SH   | HIP: 12 | 25 lbs (57 kg)                         |  |
| Two (2) 2                                                           | 20" x 12" x 4"                                                                                                                                                                                    | (530mm x 325mm x 100mm) | CARTON DIMENSIONS: (L X W X H)    |          |          |      |         |                                        |  |
|                                                                     | 36" x 24" x 28" (914mm x 610mm x 711mm)                                                                                                                                                           |                         |                                   |          |          |      |         |                                        |  |
| HALF-SIZE PANS:                                                     |                                                                                                                                                                                                   |                         | OPTIONS & ACCESSORIES             |          |          |      |         |                                        |  |
| Six (6) 1                                                           | 10" x 12" x 2-1/2" (265mm x 325mm x 65mm)                                                                                                                                                         |                         | □ Carving Holder, Prime Rib HL-26 |          |          |      |         |                                        |  |
| Four (4) 1                                                          | 0" x 12" x 4"                                                                                                                                                                                     | (530mm x 325mm x 100mm) | Drip Pan without Drain PN-2122    |          |          |      |         |                                        |  |
|                                                                     |                                                                                                                                                                                                   |                         | $\Box$ Shelf,                     | Chrom    | e Wire   |      |         | SH-2107                                |  |