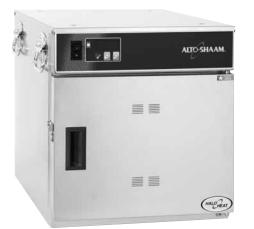

• HALO HEAT...a controlled, uniform heat source that gently surrounds food for better appearance, taste, and

300-S

LOW TEMPERATURE HOT HOLDING CABINET

- Holds and transports food at proper temperatures...meat, poultry, fish, potatoes, casseroles, vegetables, rolls, etc.
- Close temperature tolerance and even heat application maintain ideal serving temperatures throughout the cabinet.
- Stainless steel interior resists corrosion.

longer holding life.

- Digital control senses temperature drops faster, providing quick heat recovery time.
- Door venting holds crispy food better.
- Two carrying handles on each side of cabinet for easy lifting.
- Stackable design adds convenience—saves space.

Single compartment cabinet with 20 gauge stainless steel exterior and door with magnetic door latch. Cabinet is equipped with two (2) stainless steel side racks with five (5) pan positions spaced on 1-1/2" (38mm) centers, four (4) carrying handles and a transport door latch.

ecosmart

The cabinet includes one (1) Simple control with ON/OFF power switch; Up and Down Arrow Keys with a temperature range of 60° to 200°F (16° to 93°C); heat indicator light; temperature display key, and digital display.

## □ MODEL 300-S Hot Holding Cabinet